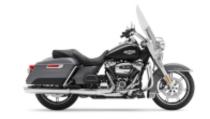

9 - Blue Mountains - Hunter Region -

10 - Hunter Region - Armidale -

11 - Armidale - Waterfall Way -

12 - Waterfall Way - Byron Bay -

14 - Gold Coast - -

**F 700 GS** + \$0.00

**DL 650 V Strom** + \$0.00

Road King Street Classic Class + \$267.15