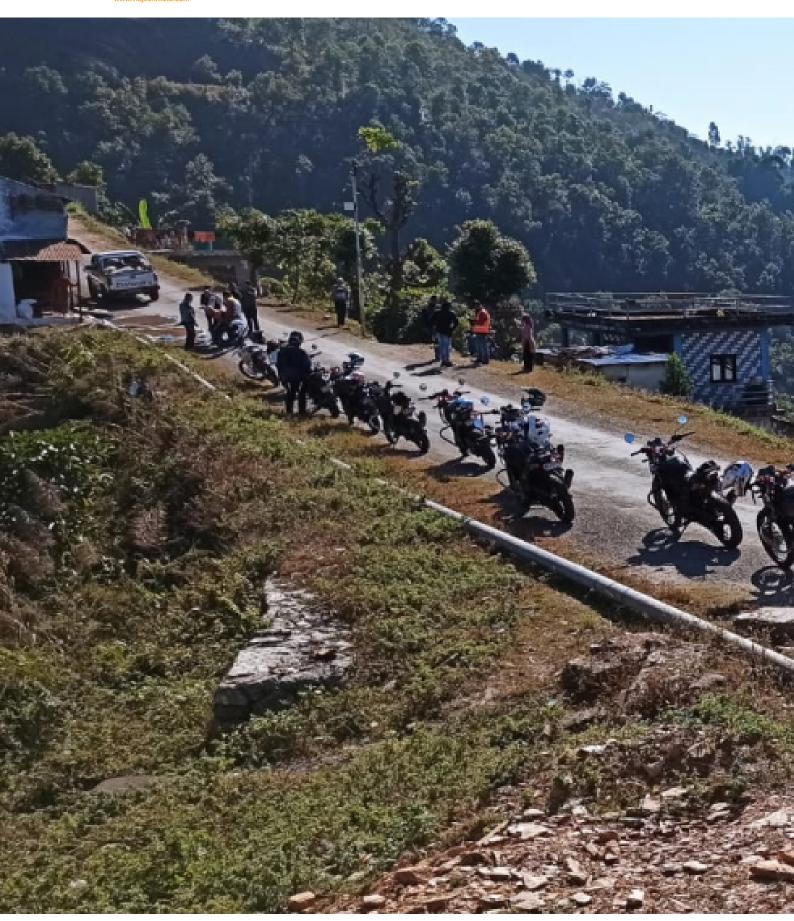

#### 3 - Pokhara - Kushma -

We start the route towards the northwest, to start shooting near the Kali Ghandaki River, one of the deepest gorges on earth. Today we will test the motorcycles, on paved roads and the first offroad tracks. We will cross the longest suspension bridge in Nepal by motorcycle! We will sleep in some great Glamping Tents, with a great dinner.

#### 6 - Kalapani - Lo Manthang -

We have a great day ahead, surrounded by Mustang: we go up and down several passes, sometimes passing 4,000m, surrounded by great solitude, some monasteries and villages, to reach the capital of the kingdom: Lo Mantang, at almost 3,800m above sea level. height. We will spend the night in the luxury former King's Palace hotel, a fantastic place to rest.