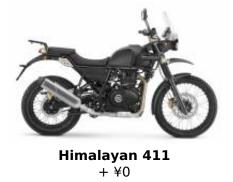

#### 2 - Kathmandu - Pokhara -

We will take a fairly short local flight from Kathmandu to Pokhara - where the tour starts (don't forget to sit on the right to see the mountains during the flight). We will have the afternoon to leave our things at the hotel, take a walk around the town, have a drink, see the lake..., before doing a tour briefing (explanation of the trip), meet our Royal Enfields and the local 30mps team. who will accompany us during the tour. Group dinner and get everything ready for tomorrow. We are almost ready!