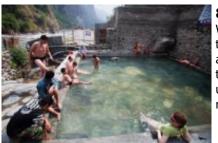

#### 5 - Marpha - Kalapani -

One of the hardest days of the tour begins with our vertical ascent in the Himalayas reaching almost 3,600 meters and we will see how the landscape changes as we climb and the region changes with more Buddhist influence with small and beautiful temples and monasteries. We will pass with our special permits to the Upper Mustang area, a restricted area and where it seems that we travel centuries ago.

#### 7 - Lo Manthang - Kagbeni -

Today we hit the roof of our adventure! We will go up to the border with Tibet,

up to the same barrier, which we will not be able to pass. But the goal is fulfilled, we can not go further or higher! After enjoying the moment, the Tibetan plateau at almost 5,000m high, it's time to start descending again. In order not to have height problems, we will sleep at about 2,700m in the picturesque Kagbeni, where we will visit the Buddhist monastery and have time to enjoy the students.