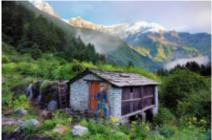

#### 4 - Kushma - Marpha -

The hardest day of the tour begins with our vertical ascent in the Himalayas reaching almost 2,500 meters and we will see how the landscape changes as we climb and the region changes with more Buddhist influence with small and beautiful temples and monasteries.

#### 5 - Marpha - Kalapani -

One of the hardest days of the tour begins with our vertical ascent in the Himalayas reaching almost 3,600 meters and we will see how the landscape changes as we climb and the region changes with more Buddhist influence with small and beautiful temples and monasteries. We will pass with our special permits to the Upper Mustang area, a restricted area and where it seems that we travel centuries ago.