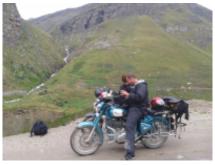

#### 3 - Pokhara - Kushma -

We start the route towards the northwest, to start shooting near the Kali Ghandaki River, one of the deepest gorges on earth. Today we will test the motorcycles, on paved roads and the first offroad tracks. We will cross the longest suspension bridge in Nepal by motorcycle! We will sleep in some great Glamping Tents, with a great dinner.

#### 4 - Kushma - Marpha -

The hardest day of the tour begins with our vertical ascent in the Himalayas reaching almost 2,500 meters and we will see how the landscape changes as we climb and the region changes with more Buddhist influence with small and beautiful temples and monasteries.