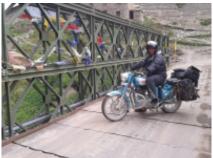

#### 3 - Pokhara - Kushma -

We start the route towards the northwest, to start shooting near the Kali Ghandaki River, one of the deepest gorges on earth. Today we will test the motorcycles, on paved roads and the first offroad tracks. We will cross the longest suspension bridge in Nepal by motorcycle! We will sleep in some great Glamping Tents, with a great dinner.

#### 9 - Beni - Pokhara -

We return to civilization, and half a day back on asphalt but first we will have to cross the longest suspension bridge in Nepal. After lunch we will head to Pokhara along a spectacular and well-known paragliding route. We will try to arrive early in the afternoon so that we can go shopping and give gifts. We have had some incredible days, and tonight we will celebrate a dinner for the whole group to share experiences, photos and laughter.