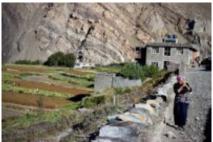

#### 6 - Kalapani - Lo Manthang -

We have a great day ahead, surrounded by Mustang: we go up and down several passes, sometimes passing 4,000m, surrounded by great solitude, some monasteries and villages, to reach the capital of the kingdom: Lo Mantang, at almost 3,800m above sea level. height. We will spend the night in the luxury former King's Palace hotel, a fantastic place to rest.