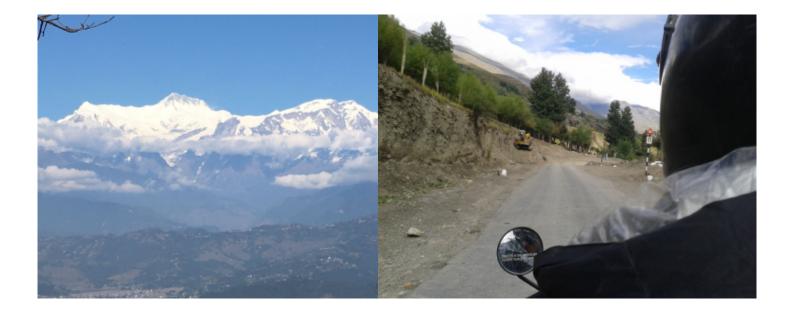

Who has not wanted to travel through Nepal at any time ... and reach almost 4,000m on a motorbike to observe the Anapurna mountain range while you have a Yak burger?

If you're looking to disconnect and get lost in the highest country in the world, forget the asphalt and surround yourself with the most spectacular mountains on the planet, this is your trip! Ride with us in a Royal Enfield and climb up to almost 4,000m high, to the sacred city of Muktinath from where to observe several "eight-thousanders" of the planet. We will ride through different terrains, the vast majority without asphalt. We will wade through countless rivers, walk by hanging bridges, long dirt tracks, rocky climbs and visit Buddhist monasteries.

#### 4 - Kushma - Marpha -

The hardest day of the tour begins with our vertical ascent in the Himalayas reaching almost 2,500 meters and we will see how the landscape changes as we climb and the region changes with more Buddhist influence with small and beautiful temples and monasteries.

#### 5 - Marpha - Kalapani -

One of the hardest days of the tour begins with our vertical ascent in the Himalayas reaching almost 3,600 meters and we will see how the landscape changes as we climb and the region changes with more Buddhist influence with small and beautiful temples and monasteries. We will pass with our special permits to the Upper Mustang area, a restricted area and where it seems that we travel centuries ago.