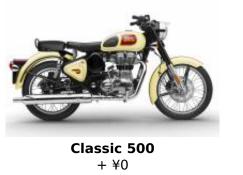

#### 2 - Kathmandu - Pokhara -

We will take a fairly short local flight from Kathmandu to Pokhara - where the tour starts (don't forget to sit on the right to see the mountains during the flight). We will have the afternoon to leave our things at the hotel, take a walk around the town, have a drink, see the lake..., before doing a tour briefing (explanation of the trip), meet our Royal Enfields and the local 30mps team. who will accompany us during the tour. Group dinner and get everything ready for tomorrow. We are almost ready!