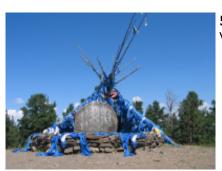

**1 - Ulaanbaatar - Ulaanbaatar -** Arrive Ulaanbaatar.

**2 - Ulaanbaatar - Khukh nuur -**Ride to Tsenkhermandal, on the way visiting the huge silver statue of Genghis

**3 - Khukh nuur - Onon -**Ride to Binder. Visit Baldan Baraivan monastery.