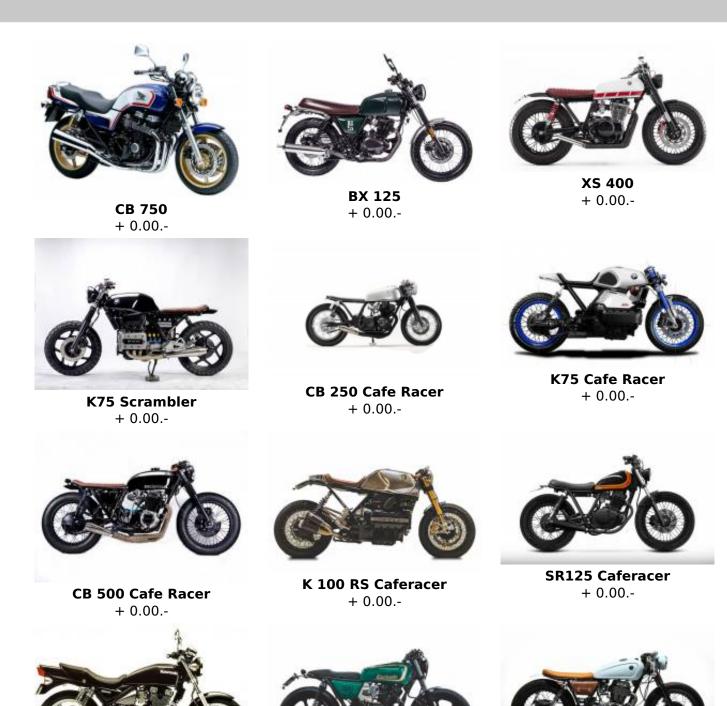

#### 4 - Montserrat - Barcelona - 200

Dates & prices

Zephyr 550

+ 0.00.-

Options

**KZ550 Caferacer** + 65.98.-

**SR 250 Caferacer** + 0.00.-