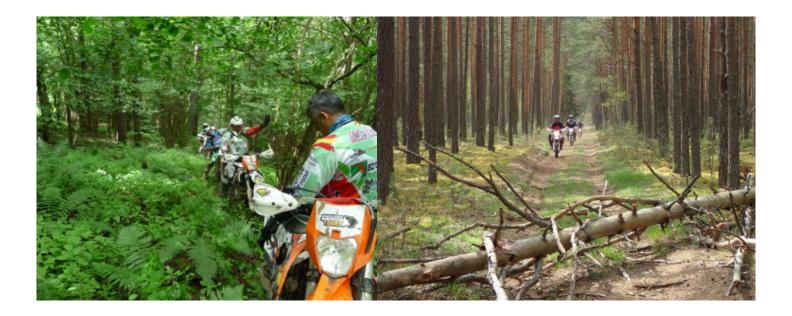

### ENDURO IN Transylvania.

In this option we propose a somewhat shorter route but also cheaper, We propose a 6-day outing of which 4 will go on an enduro motorcycle through the most remote areas of Transylvania. This route is of high level, it is a demanding route at a technical and physical level, but it brings incredible sensations to the riders who dare to come with us ...

If you like the HARD ENDURO, this is your destination!

1 - - Sibiu - 0

2 - Sibiu - Sibiu - 120

3 - Sibiu - Sibiu - 90

4 - Sibiu - Sibiu - 150

5 - Sibiu - Sibiu - 130

6 - Sibiu - - 0

**EXC 450** + \$0.00