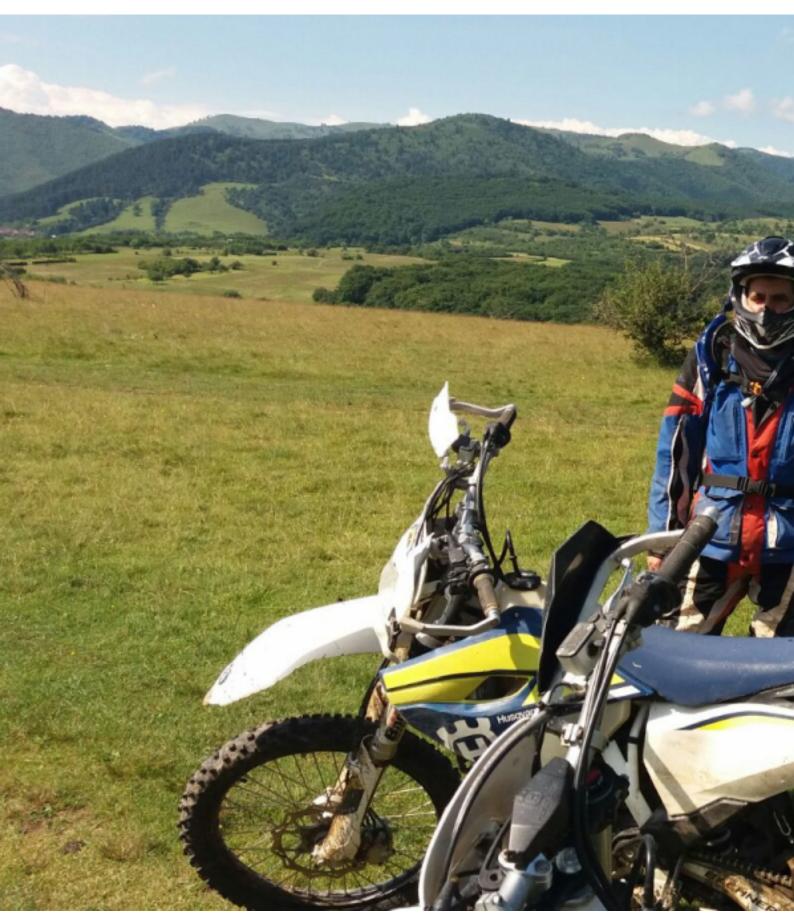

### ENDURO IN Transylvania.

In this option we propose a somewhat shorter route but also cheaper, We propose a 6-day outing of which 4 will go on an enduro motorcycle through the most remote areas of Transylvania. This route is of high level, it is a demanding route at a technical and physical level, but it brings incredible sensations to the riders who dare to come with us ...

If you like the HARD ENDURO, this is your destination!

1 - - Sibiu - 0

2 - Sibiu - Sibiu - 120

3 - Sibiu - Sibiu - 90

4 - Sibiu - Sibiu - 150

5 - Sibiu - Sibiu - 130

6 - Sibiu - - 0

**EXC 450** + \$0.00