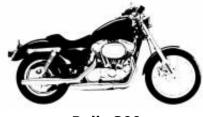

geLanguageGuideen,esImage

We will enter the Andes and their winding roads above 2,500 meters above sea level, just 2 hours from Santiago. We will visit the city's fresh water reserve and a thermal facility in a natural state. The route includes some kilometers of off-road driving. If we are lucky, we can see foxes or condors.

Approximate duration: 8 hours approx.





# 1 - Santiago - Santiago - 250

We will enter the Andes and their winding roads above 2,500 meters above sea level, just 2 hours from Santiago. We will visit the city's fresh water reserve and a thermal facility in a natural state. The route includes some kilometers of off-road driving. If we are lucky, we can see foxes or condors. Approximate duration: 8 hours approx.



DL 650 V Strom + \$70.00



**KLR 650** + \$50.00



Rally 300 + \$0.00

# Dates & prices

2x people, 1x motorcycle in double room

2x people, 2x motorcycles in double room

1x person, 1x motorcycle in single room

01-Sep-2025 -31-Mar-2026

\$150.00

\$230.00

\$230.00

# Included



Guide



Basic insurance



Motorcycle rental



National parks tickets



On route snacks

#### Not included



Support vehicle



**Breakfast** 



Dinner



Extreme cold protection



Alcoholic beverages



Damage deposit



Enduro body protection kit



Ferrys



**Flights** 

Local taxes



Maps & Roadbook

Motorcycle return to origin



**Parking** 



Photo-video souvenir



Tips



Visas



Hotel



Lunch



Mechanic



Non-Alcoholic beverages water-coffee



Petrol & oil



Spare motorcycle



**Transfers** 

#### Other information

# 

# Important no