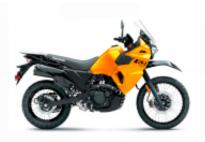

hicle1 díasEasy-NormalImageLanguageGuideen,esImage

We will enter the Andes and their winding roads above 2,500 meters above sea level, just 2 hours from Santiago. We will visit the city's fresh water reserve and a thermal facility in a natural state. The route includes some kilometers of off-road driving. If we are lucky, we can see foxes or condors.

Approximate duration: 8 hours approx.





# 1 - Santiago - Santiago - 250

We will enter the Andes and their winding roads above 2,500 meters above sea level, just 2 hours from Santiago. We will visit the city's fresh water reserve and a thermal facility in a natural state. The route includes some kilometers of off-road driving. If we are lucky, we can see foxes or condors. Approximate duration: 8 hours approx.



DL 650 V Strom + \$70.00



**KLR 650** + \$50.00



Rally 300 + \$0.00

# Dates & prices

2x people, 1x motorcycle in double room

2x people, 2x motorcycles in double room

1x person, 1x motorcycle in single room

01-Sep-2025 -31-Mar-2026

\$150.00

\$230.00

\$230.00

# Included



Guide



Basic insurance



Motorcycle rental



National parks tickets



On route snacks

#### Not included



Support vehicle



**Breakfast** 



Dinner



Extreme cold protection



Alcoholic beverages



Damage deposit



Enduro body protection kit



Ferrys



**Flights** 

Local taxes



Maps & Roadbook

Motorcycle return to origin



**Parking** 



Photo-video souvenir



Tips



Visas



Hotel



Lunch



Mechanic



Non-Alcoholic beverages water-coffee



Petrol & oil



Spare motorcycle



**Transfers** 

#### Other inform