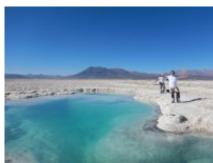

#### 3 - Copiapó - Copiapó - 490

COPIAPO - PEDERNALES SALT FLAT - We will leave early for Inca de Oro, old and important mining center. Later We will go to the highlands towards the Salar de Flints. We will live the experience of walking through a salt flat over 3300 meters of altitude to see its lagoon La Turquesa, which is part of a series of altiplanic lagoons of varied colors. Then we will go down to arrive in the afternoon to Copiapó. 490 km (80% On / 20% Off Road)