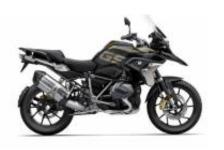

- PEDERNALES SALT FLAT - We will leave early for Inca de Oro, old and important mining center. Later We will go to the highlands towards the Salar de Flints. We will live the experience of walking through a salt flat over 3300 meters of altitude to see its lagoon La Turquesa, which is part of a series of altiplanic lagoons of varied colors. Then we will go down to arrive in the afternoon to Copiapó. 490 km (80% On / 20% Off Road)



#### 4 - Copiapó - Copiapó - 190

COPIAPO – ENGLISH BAY - AIRPORT Today the desert landscapes will follow us surprising, we will leave for the mythical sea of dunes towards the mine of the 33. Then we will leave for Bahía Inglesa where we will have lunch The return will be made at the airport, where we will load the motorcycles. 192 km (66% On /34% Off Road)



R 1250 GS LC + \$790.00



Dates & prices

## Options



0000000000 \$170.00

## Included









Mechanic

Hotel

Guide

Side case

Breakfast



Parking

9 B B 003 101

Tank bag

Support vehicle

Dinner



Lunch



On route snacks

Not included





**Basic insurance** 

| ġ                | Damage deposit                          |                                                                                                  | Enduro body protection<br>kit |
|------------------|-----------------------------------------|--------------------------------------------------------------------------------------------------|-------------------------------|
| *0               | Extreme cold protection<br>kit          | يق<br>ا