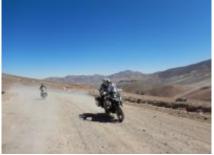

#### 3 - Copiapó - Copiapó - 490

COPIAPO - PEDERNALES SALT FLAT - We will leave early for Inca de Oro, old and important mining center. Later We will go to the highlands towards the Salar de Flints. We will live the experience of walking through a salt flat over 3300 meters of altitude to see its lagoon La Turquesa, which is part of a series of altiplanic lagoons of varied colors. Then we will go down to arrive in the afternoon to Copiapó. 490 km (80% On / 20% Off Road)