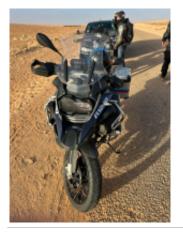

We present you a route of 6 days and 7 nights of motorcycle trip, in which we will drive through 1900 km on paved roads, in an accompanied circuit to discover the most beautiful landscapes and panoramic roads of Tunisia, from the green north coast to the most southern desert. An amazing motorcycle road trip!

### 6 - Ksar Ghilane - Sousse - 550

Ksar Ghilane – Sousse / 550 km 7h drive "Once upon a time... in the southeast" How can you not think of the American West when driving along the roads that lead to Matmata and Tataouine? Cinemascope in perspective. Magnificent! Night in Sousse 5 star hotel