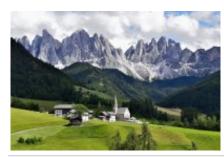

# Motorcycle dual-purpose and Adventure The wonderful Dolomites

Duration Difficulty Support vehicle

7 días Normal

Language Guide

en,es,fr,de,it

The Dolomites, the mountains par excellence, characterized by a pinkish white that takes on different colors depending on the time of day, are the destination of this autonomous trip. An experience for continuous alpine hunting passes through many of these famous, others a little less, going through some of the most beautiful and suggestive natural contexts, recognized as a World Heritage Site by UNESCO. An itinerary of a few days where the pleasure and joy of riding a motorcycle become a daily and satisfying necessity, which can only partially, although in a somewhat impressed way, be tempered by the spectacular nature of the landscapes. It is possible to extend the experience with a few more days available: one for one of Europe's smooth roads, the Stelvio Pass, which will be forced to include the Gavia Pass, our favorite; the other for a panoramic loop of Lake Garda, one of the most popular tourist destinations, surrounded by rugged mountains.