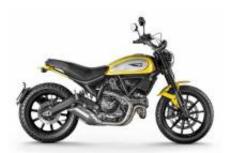

**V7 Stone 800** + \$0.00

Monster 797 + \$414.90

**Road King Street Classic Class** + \$711.25

R 1200 RT + \$474.17

Multistrada 950 V2 + \$414.90

**Scrambler Icon 800** + \$237.08

F 850 GS + \$237.08

R 1250 GS LC + \$592.71