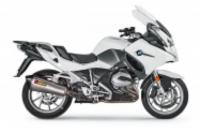

**V7 Stone 800** + \$0.00

Monster 797 + \$414.90

**Road King Street Classic Class** + \$711.25

R 1200 RT + \$474.17

Multistrada 950 V2 + \$414.90

**Scrambler Icon 800** + \$237.08

F 850 GS + \$237.08

R 1250 GS LC + \$592.71