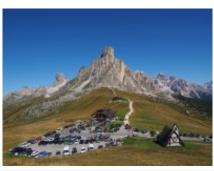

# Motorcycle dual-purpose and Adventure The wonderful Dolomites

Duration Difficulty Support vehicle

7 días Normal

Language Guide

en,es,fr,de,it

The Dolomites, the mountains par excellence, characterized by a pinkish white that takes on different colors depending on the time of day, are the destination of this autonomous trip. An experience for continuous alpine hunting passes through many of these famous, others a little less, going through some of the most beautiful and suggestive natural contexts, recognized as a World Heritage Site by UNESCO. An itinerary of a few days where the pleasure and joy of riding a motorcycle become a daily and satisfying necessity, which can only partially, although in a somewhat impressed way, be tempered by the spectacular nature of the landscapes. It is possible to extend the experience with a few more days available: one for one of Europe's smooth roads, the Stelvio Pass, which will be forced to include the Gavia Pass, our favorite; the other for a panoramic loop of Lake Garda, one of the most popular tourist destinations, surrounded by rugged mountains.