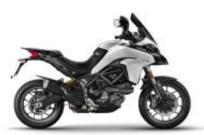

**V7 Stone 800** + \$0.00

Monster 797 + \$414.90

**Road King Street Classic Class** + \$711.25

R 1200 RT + \$474.17

Multistrada 950 V2 + \$414.90

**Scrambler Icon 800** + \$237.08

F 850 GS + \$237.08

R 1250 GS LC + \$592.71