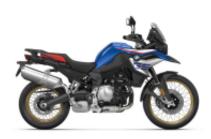

**V7 Stone 800** + \$0.00

Monster 797 + \$414.90

**Road King Street Classic Class** + \$711.25

R 1200 RT + \$474.17

Multistrada 950 V2 + \$414.90

**Scrambler Icon 800** + \$237.08

F 850 GS + \$237.08

R 1250 GS LC + \$592.71