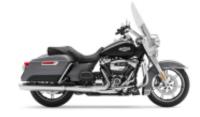

**V7 Stone 800** + \$0.00

Monster 797 + \$414.90

**Road King Street Classic Class** + \$711.25

R 1200 RT + \$474.17

Multistrada 950 V2 + \$414.90

**Scrambler Icon 800** + \$237.08

F 850 GS + \$237.08

R 1250 GS LC + \$592.71