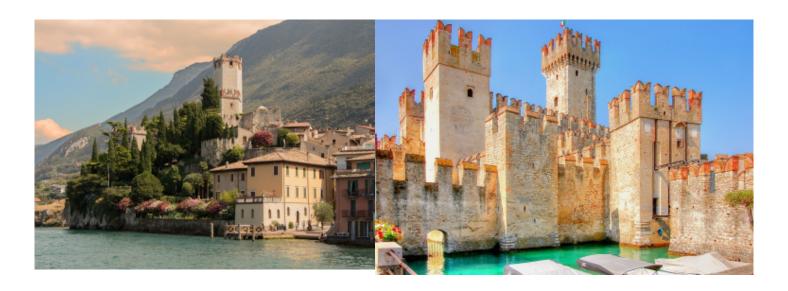

# Motorcycle dual-purpose and Adventure The wonderful Dolomites

Duration Difficulty Support vehicle

7 días Normal

Language Guide

en,es,fr,de,it

The Dolomites, the mountains par excellence, characterized by a pinkish white that takes on different colors depending on the time of day, are the destination of this autonomous trip. An experience for continuous alpine hunting passes through many of these famous, others a little less, going through some of the most beautiful and suggestive natural contexts, recognized as a World Heritage Site by UNESCO. An itinerary of a few days where the pleasure and joy of riding a motorcycle become a daily and satisfying necessity, which can only partially, although in a somewhat impressed way, be tempered by the spectacular nature of the landscapes. It is possible to extend the experience with a few more days available: one for one of Europe's smooth roads, the Stelvio Pass, which will be forced to include the Gavia Pass, our favorite; the other for a panoramic loop of Lake Garda, one of the most popular tourist destinations, surrounded by rugged mountains.