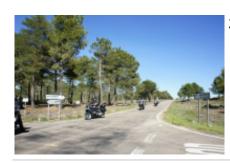

During the day, the route is a succession of climbs and descents, in high mountain roads. The Serra da Estrela, Serra de Gredos, Serra da Gata or Peña de Francia are some of the incredible places we have included in this Tour.

Historical cities such as Ávila and Plasência are a must-see in this great adventure!

Wanna go for a ride?

1 - Porto - Viseu - 270

2 - Viseu - Plasencia - 310

3 - Plasencia - Ávila - 240

4 - Ávila - Salamanca - 305