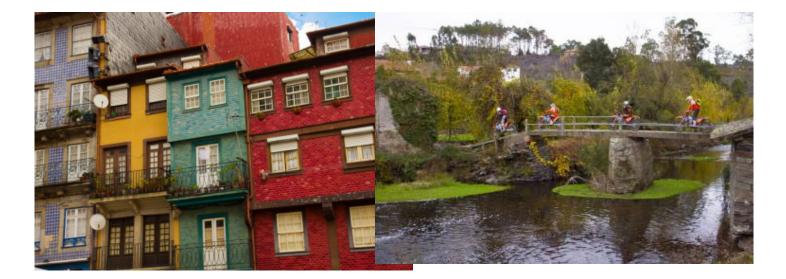

### A MOTORCYCLE TOUR WITH ADRENALINE, HERITAGE AND MODERNITY

This Enduro tour begins in the Porto city center. After a short 15-minute ride up the banks of the Douro, at Serra de Valongo, the offroad experience begins through the famous trails of the Extreme XL Lagares.

This tour will provide some unique experiences, not just in the mountains but while you are in Porto, a cosmopolitan city, known for its hospitality, food & wine and diverse cultural life. The mix of heritage and modernity makes Porto a city filled with charm and contrasts. A vibrant destination where amazing restaurants and excellent Douro wines are never far, as well as an internationally renowned nightlife.