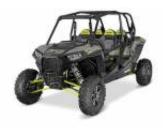

# Motorcycle Enduro off Road tour Georgia, Enduro off Road Kazbegi Shatili

DurationDifficultySupport vehicle6 díasNormal-Hard□LanguageGuideen□

We propose you this route through the Georgian Caucasus, on Husqvarna 701 motorcycles and also in Buggy Polaris RZR.