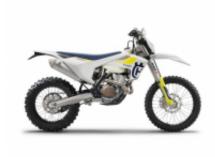

# Motorcycle Enduro off Road tour Georgia, Enduro off Road Kazbegi Shatili

DurationDifficultySupport vehicle6 díasNormal-Hard□LanguageGuideen□

We propose you this route through the Georgian Caucasus, on Husqvarna 701 motorcycles and also in Buggy Polaris RZR.