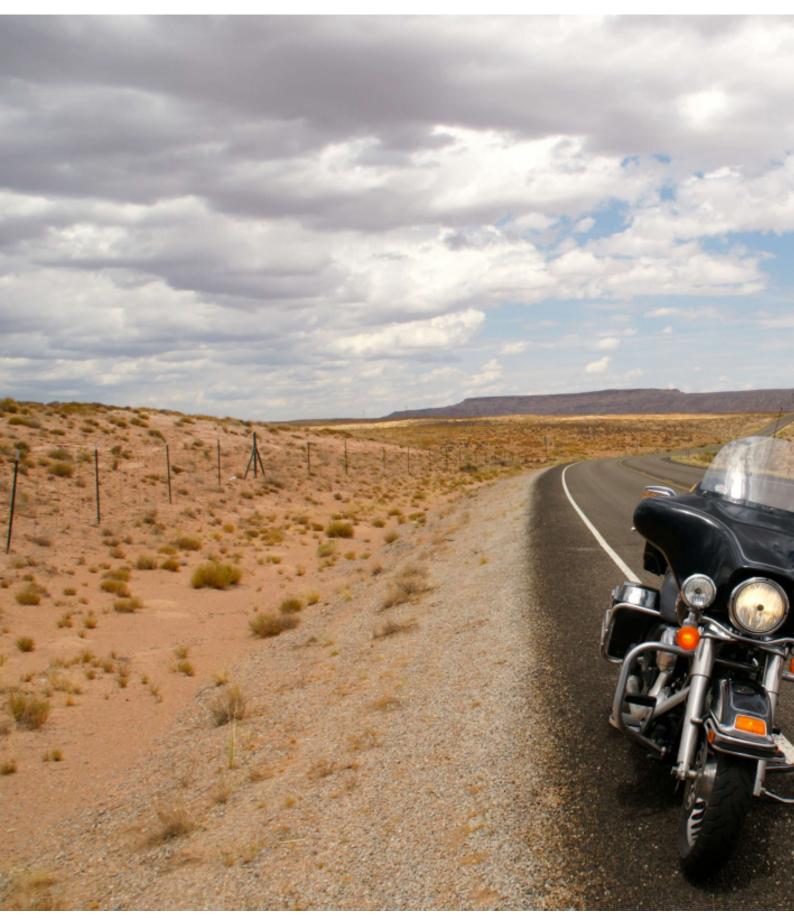

Motorcycles: The Harley Davidson Electra model has 2 hard cases + 1 rear trunk.

The model has two RoadKing hard cases and the Heritage Softail has 2 leather saddlebags. Both models have a rear rack where it can be attached to suitable backpack straps.

All the models described have support, and the shield, in the case of each driver this support can be removed.

Informative briefing: When you pick up the motorcycle, you will be given an explanation about it, which includes safety instructions, maintenance problems by the client and local driving regulations.