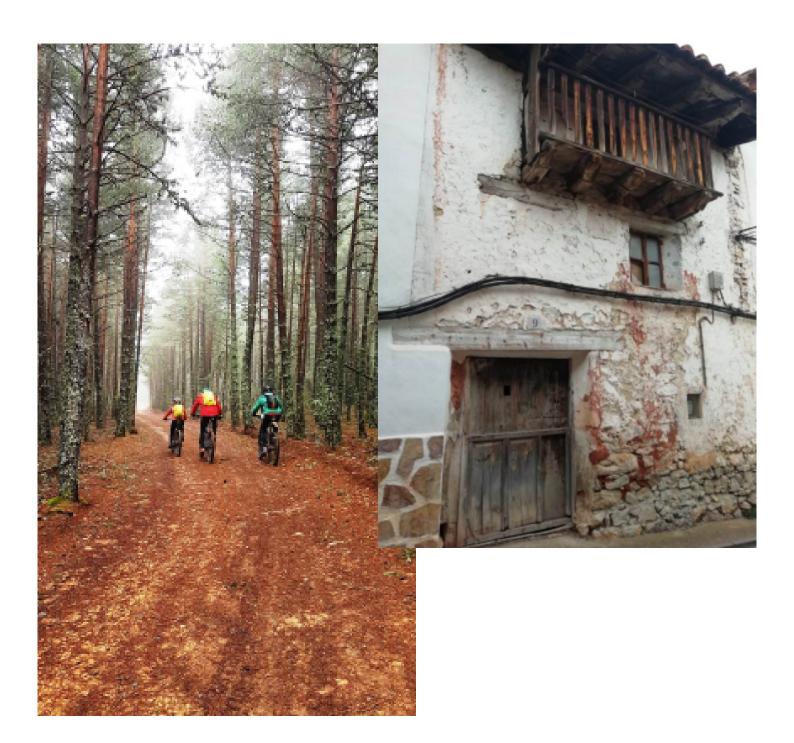

# Bicycle Tour Teruel MTB route and Empty Spain.

DurataDifficoltàVeicolo di supporto9 díasAltoSì

Language Guidare

en,es No

Come and discover Empty Spain. Or better yet, Emptied Spain. Because there is a huge territory in Spain that is totally empty, almost abandoned. Cycling between fields (now forgotten), riding through old terraces now covered with vegetation, you will discover another Spain. That of dispersed junipers in the highest steppe areas. And varied vegetation in the valleys: elms, poplars, willows, ash trees and poplars. And from time to time, vast and sprawling wastelands. And ravines and pastures, territory of herds... An exceptional territory.

Leaving from Teruel, you will cyclery for hours along the roads and tracks without meeting anyone outside the inhabited villages. You will arrive at beautiful towns, many of them almost uninhabited, where the bread is baked with firewood and the tomatoes for dinner have been picked in the garden a couple of hours ago... Beautiful towns like Albarracín, Mora de Rubielos or Rubielos de Mora They will show you a glorious past in this abandoned land.