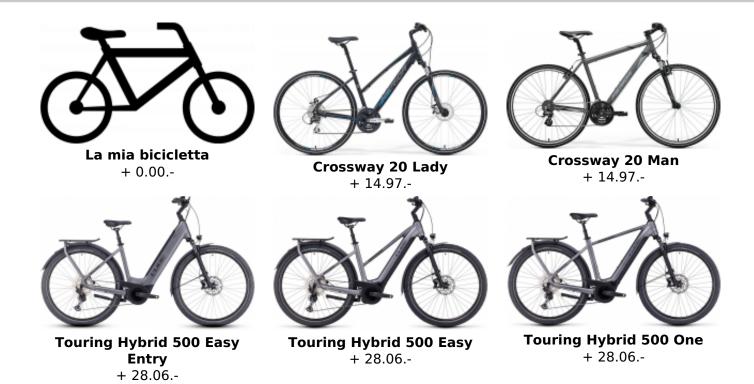

Route without technical difficulties (a hybrid or mountain bike is supplied) and in remarkably flat territory.

1 - Tallinn - Tallinn -

2 - Tallinn - Padise - 65

3 - Padise - Haapsalu - 55

4 - Haapsalu - Kardla - 38