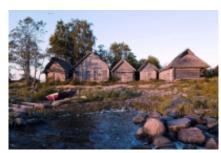

# Bicycle Tour Western Estonia and the Islands

Durata Difficoltà Veicolo di supporto

11 días Facile No

Language Guidare

en No

Life moves at a different pace here. Explore Hiiumaa, Saaremaa and the western reaches of Estonia with this 10 day self guided tour. Sights include Sääre tirp (the mythical bridge to Saaremaa), Angla windmills, Kaali meteorite crater, Haapsalu, Kärdla, Kuressaare and Estonia's summer capital Pärnu. Quiet and flat roads.