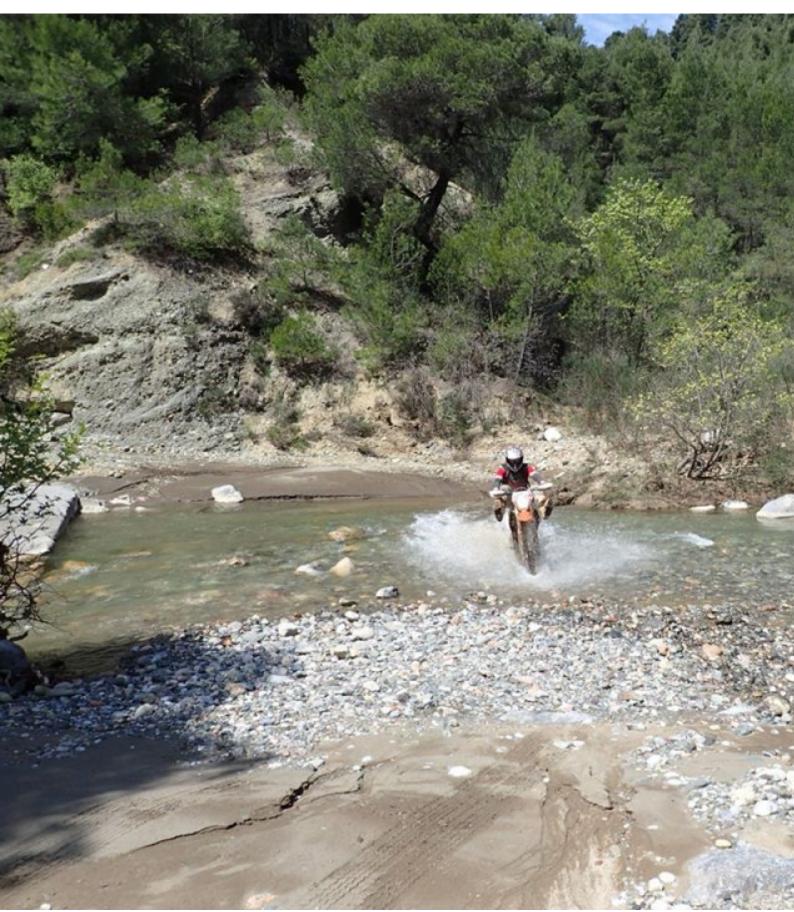

### 8 DAYS / 7 NIGHTS / 5 DAYS on a motorcycle

This 8-day Enduro Tour will give you exciting experiences as it combines Enduro tracks with archaeological and historical visits.

For three full days you will enjoy the best trails, riding the latest KTM bikes (2022 models) through tracks, roads, dry and not so dry rivers, while enjoying different terrains and different levels of difficulty.

After this day of rest we still have two more days of the route, traveling through different terrains, muddy, gravel, rocky, fast or slow, but always exciting, to enjoy the landscape and all its richness in culture and nature.