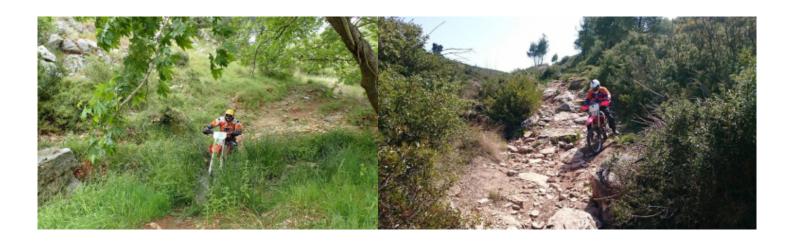

### 8 DAYS / 7 NIGHTS / 5 DAYS on a motorcycle

This 8-day Enduro Tour will give you exciting experiences as it combines Enduro tracks with archaeological and historical visits.

For three full days you will enjoy the best trails, riding the latest KTM bikes (2022 models) through tracks, roads, dry and not so dry rivers, while enjoying different terrains and different levels of difficulty.

After this day of rest we still have two more days of the route, traveling through different terrains, muddy, gravel, rocky, fast or slow, but always exciting, to enjoy the landscape and all its richness in culture and nature.