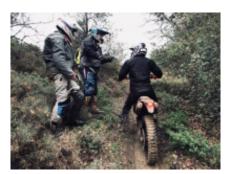

### 8 DAYS / 7 NIGHTS / 5 DAYS on a motorcycle

This 8-day Enduro Tour will give you exciting experiences as it combines Enduro tracks with archaeological and historical visits.

For three full days you will enjoy the best trails, riding the latest KTM bikes (2022 models) through tracks, roads, dry and not so dry rivers, while enjoying different terrains and different levels of difficulty.

After this day of rest we still have two more days of the route, traveling through different terrains, muddy, gravel, rocky, fast or slow, but always exciting, to enjoy the landscape and all its richness in culture and nature.