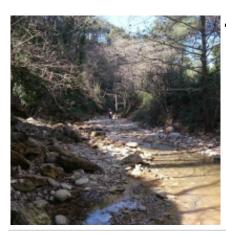

After this day of rest we still have two more days of the route, traveling through different terrains, muddy, gravel, rocky, fast or slow, but always exciting, to enjoy the landscape and all its richness in culture and nature.