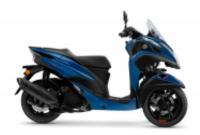

Languages Offered: English, Czech, Russian

1 - Praga - Praga - 158

Primavera 50 + R\$ 64,21

**Tricity 125** + R\$ 64,21

**Lion 125** + R\$ 0,00