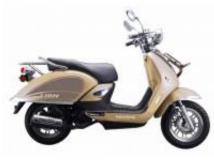

Languages Offered: English, Czech, Russian

1 - Praga - Praga - 158

Primavera 50 + R\$ 64,21

**Tricity 125** + R\$ 64,21

**Lion 125** + R\$ 0,00