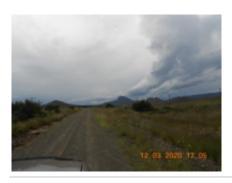

## Motorcycle dual-purpose and Adventure Kingdom in the Sky. Lesotho The roof of

Africa

Durata Difficoltà Veicolo di supporto

13 días Alto Sì

Language Guidare

en Sì

Our journey to the 'Roof of Africa' commences near Port Elizabeth in South Africa's Eastern Cape, before heading inland and upwards toward the moutain kingdom of Lesotho. In the world's highest country (on average), epic roads and scenery await in what is as close to a riders' paradise as we have seen anywhere. Lesotho offers mile-upon-mile of non-stop cornering action on tarmac of the highest quality, carrying very little traffic. The dirt road riding is equally impressive, without being too technical or strenous for the average experienced rider. This is a real rider's tour, featuring full days of stunning riding through incedibly diverse landscapes.