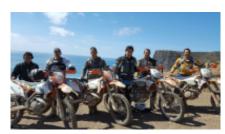

# Motorcycle Enduro off Road tour Atlantic Odyssey, Portugal West Coast

Durata Difficoltà Veicolo di supporto

6 días Hard Sì

Language Guidare

en,es,fr Sì

Atlantic Odissey, two strong words that really distinguish this 5 days expedition. The riding is fantastic and there is a moment that you`ll never forget when in a sudden you find your self at the top of the cliff and you have the boundless blue Atlantic Ocean in your eyes. An Odissey indeed because 5 days riding through all terrain means 1 big conquist every day.

## You will experience

1000 km of all kinds of trails through sand, rivers, mountains and valleys, forest, single track, technical and fast flat lanes.

The beauty of "Costa Vicentina" known as the last secret paradise on Europe's West Coast Typical style accommodation in awarded Rural Hotels