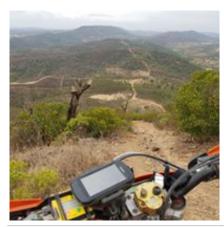

This tour is a total of 5 days; your arrival, plus 4 days biking and more than 800 kms of all kinds of trails through sand, rivers, mountains and valleys, forest, single track, technical and fast flat lanes.

### You will experience

The beauty of Alentejo plains
Typical style accommodation in awarded Country Houses
Wonderful meals of traditional Portuguese cuisine
Wonderful medieval villages
Friendly, welcoming people
Unforgettable memories
Technical sandy tracks
Fast tracks to improve your drifting
Tight montain turns
GPS Navigation