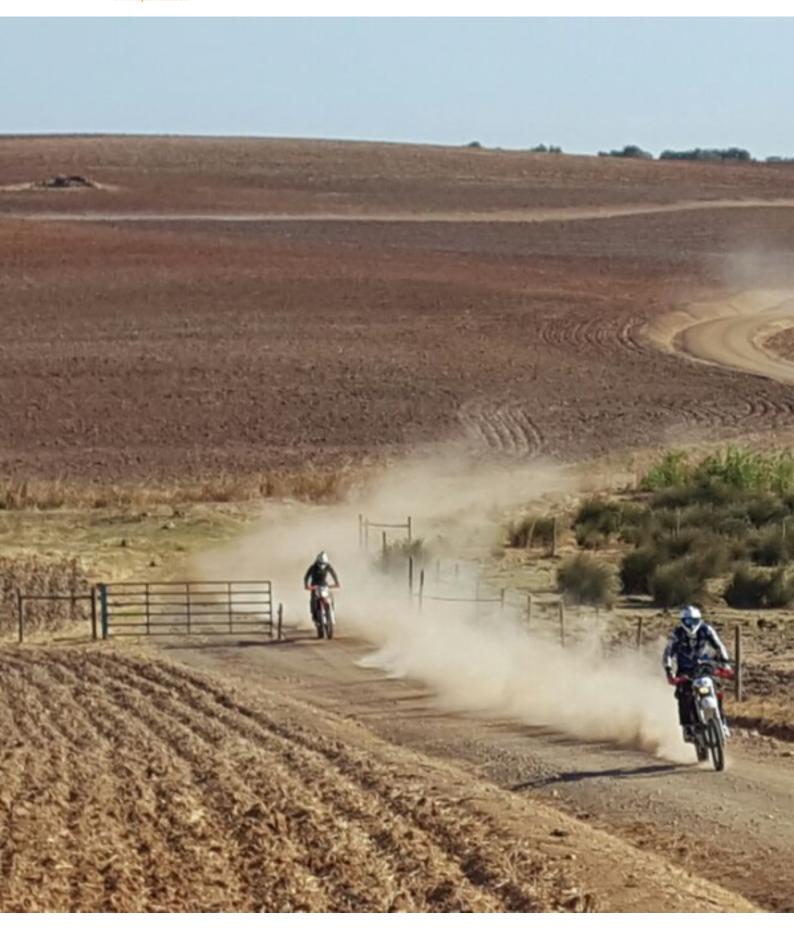

This tour is a total of 5 days; your arrival, plus 4 days biking and more than 800 kms of all kinds of trails through sand, rivers, mountains and valleys, forest, single track, technical and fast flat lanes.

### You will experience

The beauty of Alentejo plains
Typical style accommodation in awarded Country Houses
Wonderful meals of traditional Portuguese cuisine
Wonderful medieval villages
Friendly, welcoming people
Unforgettable memories
Technical sandy tracks
Fast tracks to improve your drifting
Tight montain turns
GPS Navigation