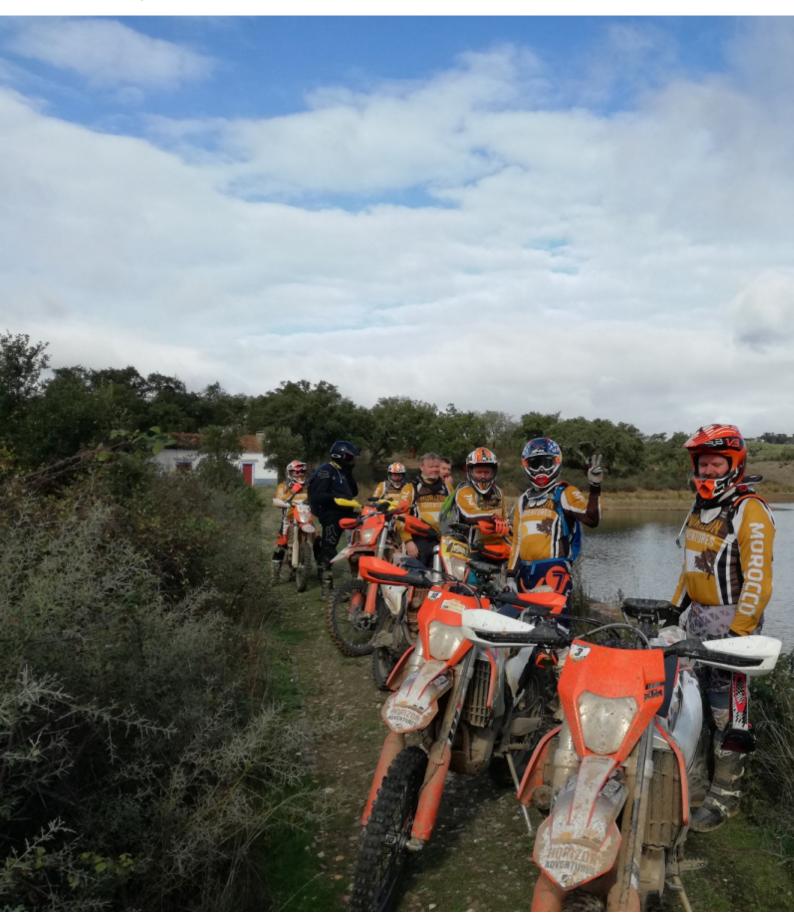

# Motorcycle Enduro off Road tourepic Montargil, Enduro off Road Portugal

Durata Difficoltà Veicolo di supporto

4 días Alto No

Language Guidare

en,es,fr Sì

For all levels of experience, this is a 4 days tour; your arrival day, plus 3 days biking around Évora. Start and finishing every day in Évora using 3 different loops with a total of 610 kms.

EPIC! This is the best way to describe this tour because each day it is in fact EPIC with there on particular highlights.

This tour goes perfectly in a Large Weekend Tour, a mini-holiday to decompress...

#### You will experience

More than 600 kms km of all kinds of trails through forest, single track, technical and fast flat lanes. The beauty of Alentejo as you never seen it.

The best accommodation in a 4 stars EPIC Hotel in Évora.