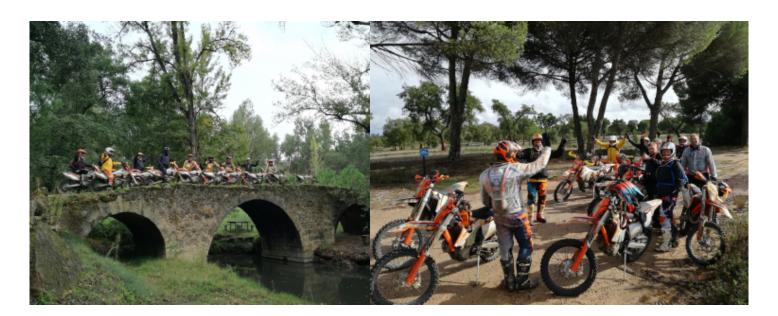

# Motorcycle Enduro off Road tourepic Montargil, Enduro off Road Portugal

Durata Difficoltà Veicolo di supporto

4 días Alto No

Language Guidare

en,es,fr Sì

For all levels of experience, this is a 4 days tour; your arrival day, plus 3 days biking around Évora. Start and finishing every day in Évora using 3 different loops with a total of 610 kms.

EPIC! This is the best way to describe this tour because each day it is in fact EPIC with there on particular highlights.

This tour goes perfectly in a Large Weekend Tour, a mini-holiday to decompress...

#### You will experience

More than 600 kms km of all kinds of trails through forest, single track, technical and fast flat lanes. The beauty of Alentejo as you never seen it.

The best accommodation in a 4 stars EPIC Hotel in Évora.