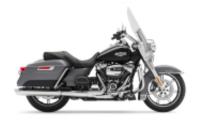

14 - Monterey - Pismo Beach - 243 km

15 - Pismo Beach - Los Angeles - 360 km

📕 16 - Los Angeles - Los Angeles - 0 km

Road King Street Classic Class + \$0.00

**Sportster 1200** + \$0.00

Road Glide + \$0.00

Street Glide GPS Incl. Street Touring Class + \$0.00

Motorcycles: The Harley Davidson Electra model has 2 hard cases + 1 rear trunk.

The model has two RoadKing hard cases and the Heritage Softail has 2 leather saddlebags. Both models have a rear rack where it can be attached to suitable backpack straps.