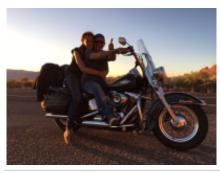

## Viaggio in moto custom USA itinerario Bassa California con guida

Durata Difficoltà Veicolo di supporto

15 días Easy-Normal S

Language Guidare

en,es Sì

Questo viaggio attraversa la penisola della California, da Los Angeles a Cabo San Lucas e indietro... in cui guideremo per 14 giorni per località incredibili e praticamente ogni giorno vedremo il mare in sella alla nostra moto.