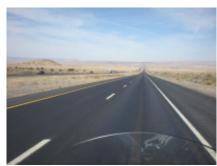

## Viaggio in moto custom USA itinerario Bassa California con guida

Durata Difficoltà Veicolo di supporto

15 días Easy-Normal S

Language Guidare

en,es Sì

Questo viaggio attraversa la penisola della California, da Los Angeles a Cabo San Lucas e indietro... in cui guideremo per 14 giorni per località incredibili e praticamente ogni giorno vedremo il mare in sella alla nostra moto.