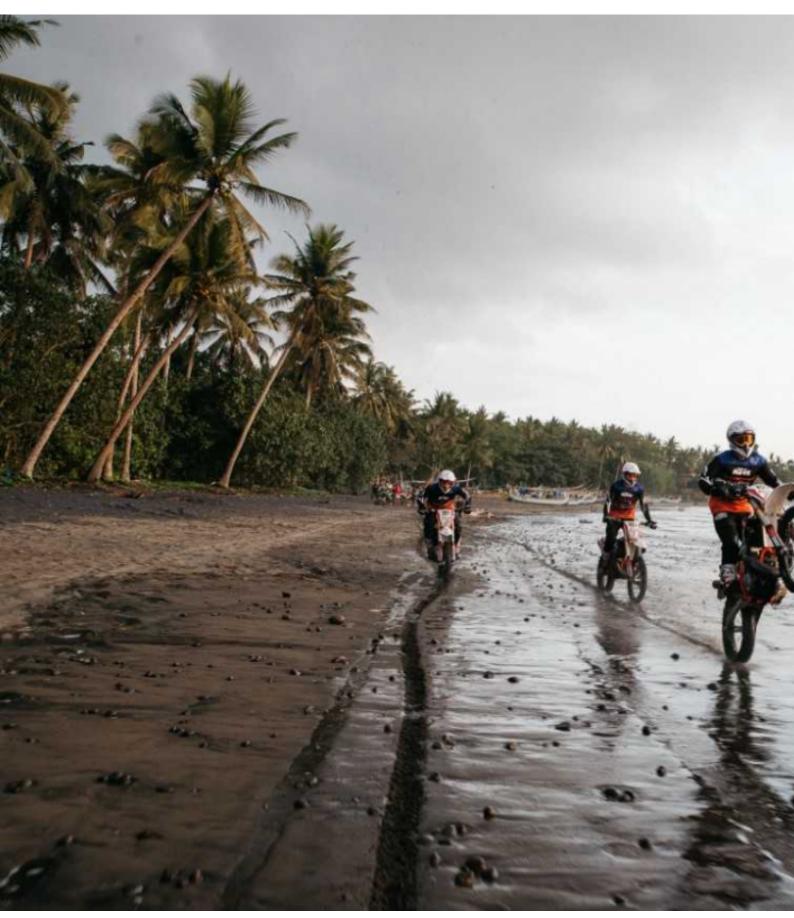

# **Motorcycle Enduro off Road Tour Bali**

Duration Difficulty Support vehicle

8 días Normal-Hard

Language Guide

en,es p

Have you always thought that Bali was a destination for sun and sand? Well, we offer you an incredible mix ... Final model enduro motorcycles, guide in english or Spanish, good hotels, incredible landscapes, volcanoes, beaches, good food and much more ... Come with us to this route of 7 days 5 on a motorcycle and you will never forget it !!