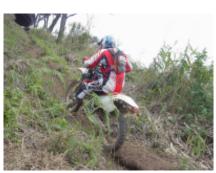

**Motorcycle Enduro off Road Tour Bali** 

# **Motorcycle Enduro off Road Tour Bali**

Duration Difficulty Support vehicle

8 días Normal-Hard

Language Guide

en,es p

Have you always thought that Bali was a destination for sun and sand? Well, we offer you an incredible mix ... Final model enduro motorcycles, guide in english or Spanish, good hotels, incredible landscapes, volcanoes, beaches, good food and much more ... Come with us to this route of 7 days 5 on a motorcycle and you will never forget it !!