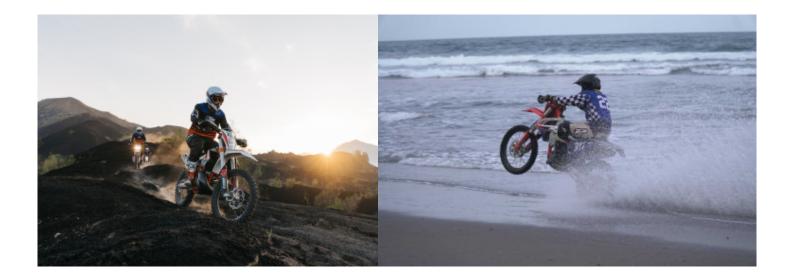

# **Motorcycle Enduro off Road Tour Bali**

Duration Difficulty Support vehicle

8 días Normal-Hard

Language Guide

en,es p

Have you always thought that Bali was a destination for sun and sand? Well, we offer you an incredible mix ... Final model enduro motorcycles, guide in english or Spanish, good hotels, incredible landscapes, volcanoes, beaches, good food and much more ... Come with us to this route of 7 days 5 on a motorcycle and you will never forget it !!