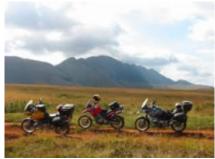

Motorcycle trip to South AfricaDiscover South Africa on the back of a BMW Gs (the one you want) during 7 days total, 5 days riding, and with a total distance of about 1400 km, we will depart from Pretoria, we will arrive to Swaziland, passing through the Kruger National Park where we can see the big 5.

#### 3 - Pretoria - Magoebaskloof - 400

Today you make your way up into Mpumalanga- an area known to local riders as "Biker Paradise". As you head up north, the roads become mountain-ous with beautiful views of the rolling hills below. A highlight is riding Long Tom Pass. Enjoy the great twisties and arrive in Hazyview in the last afternoon.