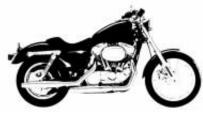

nguage Guide

en,es p

We will enter the Andes and their winding roads above 2,500 meters above sea level, just 2 hours from Santiago. We will visit the city's fresh water reserve and a thermal facility in a natural state. The route includes some kilometers of off-road driving. If we are lucky, we can see foxes or condors.

Approximate duration: 8 hours approx.





# 1 - Santiago - Santiago - 250

We will enter the Andes and their winding roads above 2,500 meters above sea level, just 2 hours from Santiago. We will visit the city's fresh water reserve and a thermal facility in a natural state. The route includes some kilometers of off-road driving. If we are lucky, we can see foxes or condors. Approximate duration: 8 hours approx.



**DL 650 V Strom** + 56.27.-



**KLR 650** + 40.19.-



**Rally 300** + 0.00.-

# Dates & prices

2x people, 1x motorcycle in double room

2x people, 2x motorcycles in double room

1x person, 1x motorcycle in single room

2025

01-Sep-2025 -31-Mar-2026 120.57.-

184.87.-

184.87.-

## Included



Guide



Basic insurance



Motorcycle rental



National parks tickets



On route snacks

### Not included



Support vehicle



**Breakfast** 



Dinner



Extreme cold protection kit



Alcoholic beverages



Damage deposit



Enduro body protection kit



Ferrys



Flights

Local taxes

Maps & Roadbook

Motorcycle return to origin

Parking

Photo-video souvenir

Tips

Visas



Hotel



Lunch



Mechanic



Non-Alcoholic beverages water-coffee



Petrol & oil



Spare motorcycle



**Transfers** 

#### Other information

### עלויות ביטול מוקדם

I