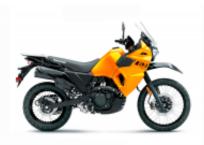

1 días Easy-Normal לא

Language Guide

en,es p

We will enter the Andes and their winding roads above 2,500 meters above sea level, just 2 hours from Santiago. We will visit the city's fresh water reserve and a thermal facility in a natural state. The route includes some kilometers of off-road driving. If we are lucky, we can see foxes or condors.

Approximate duration: 8 hours approx.





# 1 - Santiago - Santiago - 250

We will enter the Andes and their winding roads above 2,500 meters above sea level, just 2 hours from Santiago. We will visit the city's fresh water reserve and a thermal facility in a natural state. The route includes some kilometers of off-road driving. If we are lucky, we can see foxes or condors. Approximate duration: 8 hours approx.



**DL 650 V Strom** + 56.27.-



**KLR 650** + 40.19.-



**Rally 300** + 0.00.-

# Dates & prices

2x people, 1x motorcycle in double room

2x people, 2x motorcycles in double room

1x person, 1x motorcycle in single room

2025

01-Sep-2025 -31-Mar-2026 120.57.-

184.87.-

184.87.-

## Included



Guide



Basic insurance



Motorcycle rental



National parks tickets



On route snacks

### Not included



Support vehicle



**Breakfast** 



Dinner



Extreme cold protection kit



Alcoholic beverages



Damage deposit



Enduro body protection kit



Ferrys



Flights

Local taxes

Maps & Roadbook

Motorcycle return to origin

Parking

Photo-video souvenir

Tips

Visas



Hotel



Lunch



Mechanic



Non-Alcoholic beverages water-coffee



Petrol & oil



Spare motorcycle



**Transfers** 

#### Other information