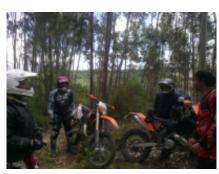

# Motorcycle Enduro off Road tour Portugal Lisbon

**Duration Difficulty Support vehicle** 

6 días Normal-Hard לא

Language Guide

en,es p

If you want to ride an economic enduro motorcycle tour and close to home, Portugal is your destination, we will discover incredible places and we will ride by areas used in the national enduro of Portugal.

We have the Yamaha Wr 250 cc and 450 cc, we will sleep in a charming rural hotel, and lunch and dinner will be hard to forget

1 - - Santarem -

2 - Santarem - Santarem - 160 km

3 - Santarem - Santarem - 150 km