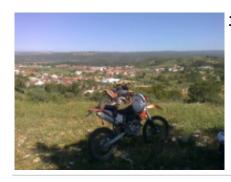

# Motorcycle Enduro off Road tour Portugal Lisbon

**Duration Difficulty Support vehicle** 

6 días Normal-Hard לא

Language Guide

en,es p

If you want to ride an economic enduro motorcycle tour and close to home, Portugal is your destination, we will discover incredible places and we will ride by areas used in the national enduro of Portugal.

We have the Yamaha Wr 250 cc and 450 cc, we will sleep in a charming rural hotel, and lunch and dinner will be hard to forget

1 - - Santarem -

2 - Santarem - Santarem - 160 km

3 - Santarem - Santarem - 150 km