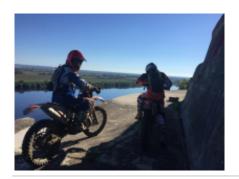

# Motorcycle Enduro off Road tour Portugal Lisbon

**Duration Difficulty Support vehicle** 

6 días Normal-Hard לא

Language Guide

en,es p

If you want to ride an economic enduro motorcycle tour and close to home, Portugal is your destination, we will discover incredible places and we will ride by areas used in the national enduro of Portugal.

We have the Yamaha Wr 250 cc and 450 cc, we will sleep in a charming rural hotel, and lunch and dinner will be hard to forget

1 - - Santarem -

2 - Santarem - Santarem - 160 km

3 - Santarem - Santarem - 150 km