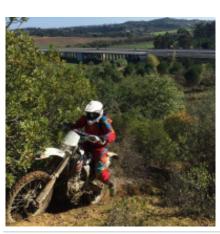

# Motorcycle Enduro off Road tour Portugal Lisbon

**Duration Difficulty Support vehicle** 

6 días Normal-Hard לא

Language Guide

en,es p

If you want to ride an economic enduro motorcycle tour and close to home, Portugal is your destination, we will discover incredible places and we will ride by areas used in the national enduro of Portugal.

We have the Yamaha Wr 250 cc and 450 cc, we will sleep in a charming rural hotel, and lunch and dinner will be hard to forget

1 - - Santarem -

2 - Santarem - Santarem - 160 km

3 - Santarem - Santarem - 150 km