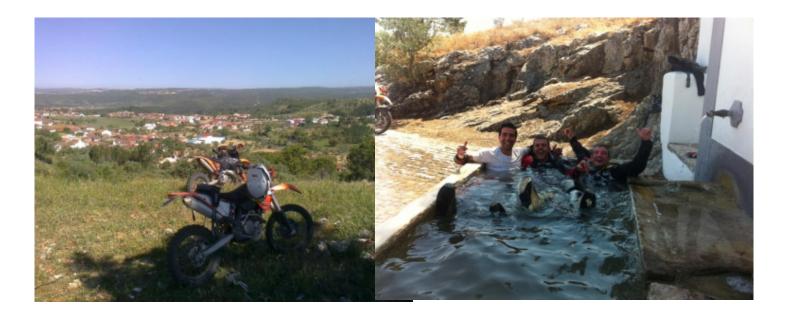

# Motorcycle Enduro off Road tour Portugal Lisbon

**Duration Difficulty Support vehicle** 

6 días Normal-Hard לא

Language Guide

en,es p

If you want to ride an economic enduro motorcycle tour and close to home, Portugal is your destination, we will discover incredible places and we will ride by areas used in the national enduro of Portugal.

We have the Yamaha Wr 250 cc and 450 cc, we will sleep in a charming rural hotel, and lunch and dinner will be hard to forget

1 - - Santarem -

2 - Santarem - Santarem - 160 km

3 - Santarem - Santarem - 150 km