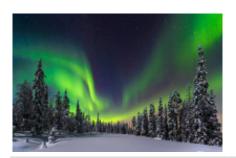

# **Snowmobile tour Alaska!**

**Duration Difficulty Support vehicle** 

7 días Hard ور

Language Guide

en p

Explore Alaska like the locals on one of our Alaska Snowmobile Tours – Epic Snow Machine Riding in Alaska's Wild back country. Enjoy the twists and turns of winter trails on our signature snow mobile tour. There are plenty of opportunities to see wildlife and views of Denali as we are out on the trail so don't forget to bring a camera!