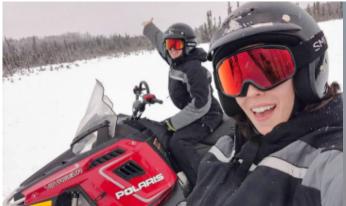

# **Snowmobile tour Alaska!**

**Duration Difficulty Support vehicle** 

7 días Hard ور

Language Guide

en p

Explore Alaska like the locals on one of our Alaska Snowmobile Tours – Epic Snow Machine Riding in Alaska's Wild back country. Enjoy the twists and turns of winter trails on our signature snow mobile tour. There are plenty of opportunities to see wildlife and views of Denali as we are out on the trail so don't forget to bring a camera!