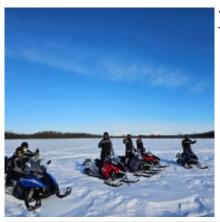

# **Snowmobile tour Alaska!**

**Duration Difficulty Support vehicle** 

7 días Hard ور

Language Guide

en p

Explore Alaska like the locals on one of our Alaska Snowmobile Tours – Epic Snow Machine Riding in Alaska's Wild back country. Enjoy the twists and turns of winter trails on our signature snow mobile tour. There are plenty of opportunities to see wildlife and views of Denali as we are out on the trail so don't forget to bring a camera!