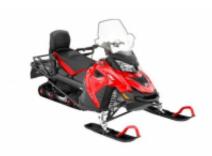

## 1 - Anchorage - Cantwell - 0

We fly to Anchorage, where they will pick us up at the airport to take us to our hotel for the night. Today we will meet the guide and the rest of the team and we will also be able to see the motorcycles.



2 - Cantwell - Alpine Creek Lodge - 110 Cantwell, Alaska to Alpine Creek Lodge (68 miles)



## 3 - Alpine Creek Lodge - Maclaren River Lodge - 160

Day Two: Alpine Creek Lodge to Maclaren River Lodge (100 miles plus a trip to two glaciers and ice caves)



4 - Maclaren River Lodge - Maclaren River Lodge - 160

Mountain Passes and back to Alpine Creek Lodge (100 miles)





**6 - Maclaren River Lodge - Cantwell - 110** Alpine Creek Lodge to Cantwell (68 miles)



7 - Cantwell - Anchorage - 0
They take us back to Anchorage where we fly back home



# **Lynx Adventure LX 600 ACE 2019** + \$0.00

Dates & prices

# Options

# Included

|            | Guide                   | <b></b>          | Support vehicle               |
|------------|-------------------------|------------------|-------------------------------|
| <b>6</b> 0 | משרד שמירת חפצים        | <b>6</b> 0       | Guide                         |
| <b>6</b> 0 | Support vehicle         | <b>6</b> 0       | Tank bag                      |
| <b>6</b> 0 | חליפות                  | <b>6</b> 0       | מכנסיים                       |
| <b>6</b> 0 | מגפיים                  | <b>6</b> 0       | חליפת גשם                     |
| <b>6</b> 0 | Guantes                 | <b>6</b> 0       | Equipment packs               |
| <b>6</b> 0 | Driver's special helmet | <b>6</b> 0       | Passenge