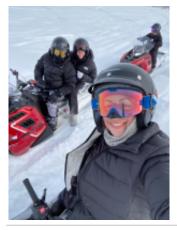

# **Snowmobile tour Alaska!**

**Duration Difficulty Support vehicle** 

7 días Hard ور

Language Guide

en p

Explore Alaska like the locals on one of our Alaska Snowmobile Tours – Epic Snow Machine Riding in Alaska's Wild back country. Enjoy the twists and turns of winter trails on our signature snow mobile tour. There are plenty of opportunities to see wildlife and views of Denali as we are out on the trail so don't forget to bring a camera!

## 1 - Anchorage - Cantwell - 0

We fly to Anchorage, where they will pick us up at the airport to take us to our hotel for the night. Today we will meet the guide and the rest of the team and we will also be able to see the motorcycles.