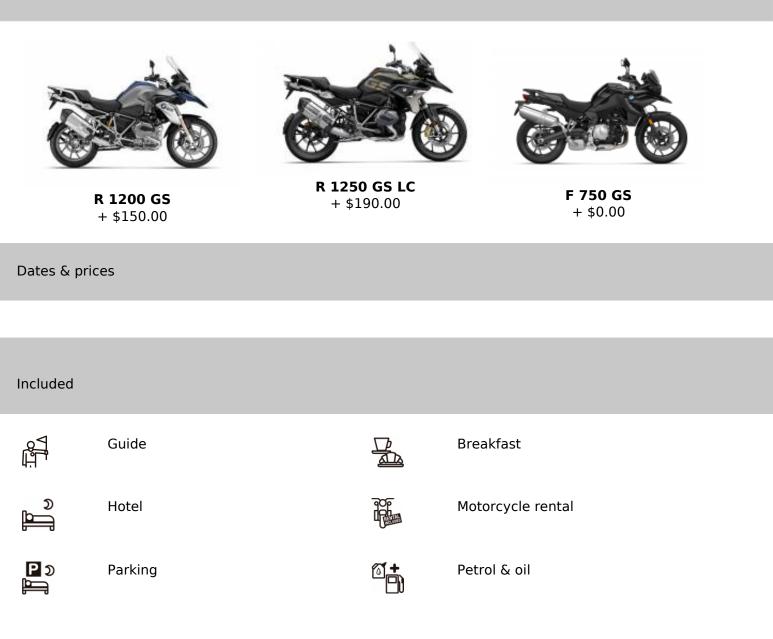

## **Motorcycle tour Oaxaca and magic towns**

| Duration | Difficulty | Support vehicle |
|----------|------------|-----------------|
| 11 días  | Normal     | לא              |
| Language | Guide      |                 |
| en,es    | сן         |                 |
|          |            |                 |