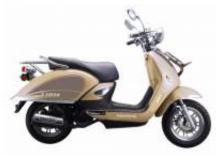

Languages Offered: English, Czech, Russian

1 - Prague - Prague - 158

**Primavera 50** + \$17.85

**Tricity 125** + \$17.85

**Lion 125** + \$0.00