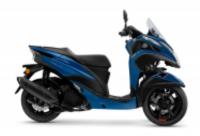

Languages Offered: English, Czech, Russian

1 - Prague - Prague - 158

**Primavera 50** + \$17.85

**Tricity 125** + \$17.85

**Lion 125** + \$0.00