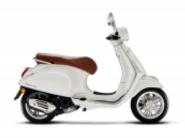

Languages Offered: English, Czech, Russian

1 - Prague - Prague - 158

**Primavera 50** + \$17.85

**Tricity 125** + \$17.85

**Lion 125** + \$0.00