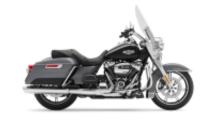

9 - Blue Mountains - Hunter Region -

10 - Hunter Region - Armidale -

11 - Armidale - Waterfall Way -

12 - Waterfall Way - Byron Bay -

14 - Gold Coast - -

F 700 GS + \$0.00

DL 650 V Strom + \$0.00

**Road King Street Classic Class** + \$267.15