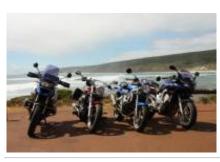

# Motorcycle dual-purpose and Adventure Australia, from Melbourne to Brisbane self

guided

Duration Difficulty Support vehicle

14 días Normal לא

Language Guide

en,es,fr,de,it לא

Two weeks driving through Australia seem enough if we consider everything we are going to discover along the way. Starting with the famous Great Ocean Road, through the Grampians National Park and in the Victoria Highlands. Roll through the majestic snowy mountains and up to the cultural center of Sydney.