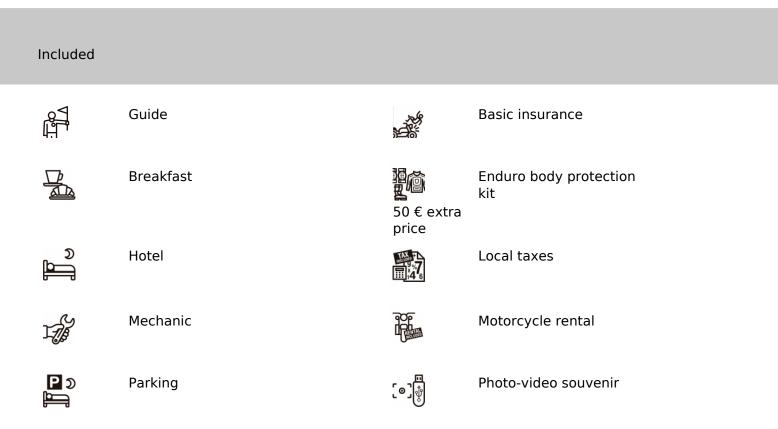

## Not included

| o E   | Support vehicle             |          | Alcoholic beverages                     |
|-------|-----------------------------|----------|-----------------------------------------|
| Ð     | Damage deposit              | iôi      | Dinner                                  |
| *0    | Extreme cold protection kit | <u>ب</u> | Ferrys                                  |
| N N N | Flights                     | ĬŎĬ      | Lunch                                   |
| 7     | Maps & Roadbook             | ASA      | Motorcycle return to<br>origin          |
|       | National parks tickets      | đ        | Non-Alcoholic beverages<br>water-coffee |
| Ŀġ    | On route snacks             | <b>1</b> | Petrol & oil                            |
|       | Tips                        |          | Visas                                   |