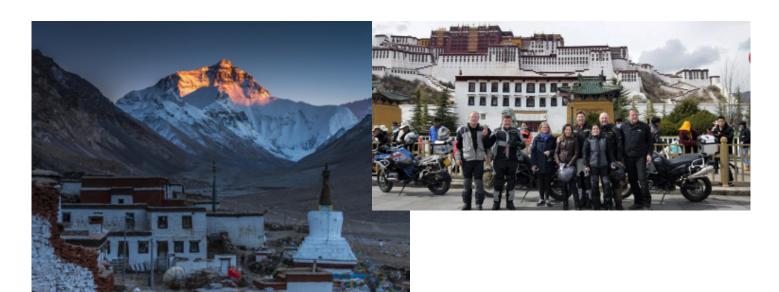

## 1 - Lhasa - Lhasa - 0

Welcome to Tibet, the Roof of the World! Your journey begins at Lhasa where you will be picked up by your tour guide at the airport and escorted to the hotel. You will have the rest of the day to explore the city on your own and adapt to the high altitude. Overnight hotel accommodations in Lhasa.

#### 2 - Lhasa - Lhasa - 0

We start today's Lhasa exploration with an exciting visit to iconic Potala Palace, regarded as one of the most beautiful buildings in the world.In addition, we will also visit Jokhang Temple which is considered the spiritual heart of Tibetan Buddhism.Our trip will not be completed without walking Barkhor Street, the ancient route to circumambulate Jokhang Temple. The last site of the day will be the famous Sear Monastery, where you will have the opportunity to observe monks debating in a courtyard as they have done for hundreds of years. Application for a local motorcycle driver's license. Lhasa city tour: Jokhang Temple→Barkhor street okhang Temple→Barkhor street

# Options

\$0.00