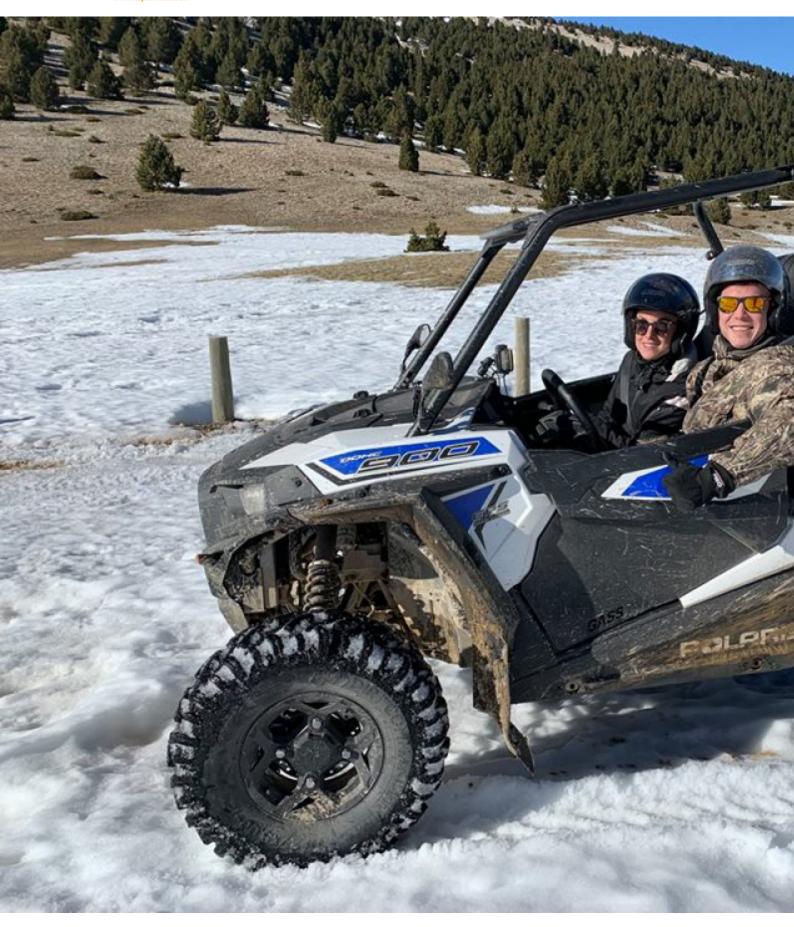

# Do you want to discover Catalonia and Pyrinees in a different way?

We propose you this destination on Polaris RZR 900 cc An incredibly powerful machines

Two-day trip in a high-end Buggy, Polaris Rzr 900 S, a medium-high level trip for people already experienced in driving off-road vehicles, long stages of approximately 165 km per day. Each Buggy equips a Garmin Montana 600 GPS with Traks and Way Points for more driver autonomy, All the elements of the trip are planned and organized.