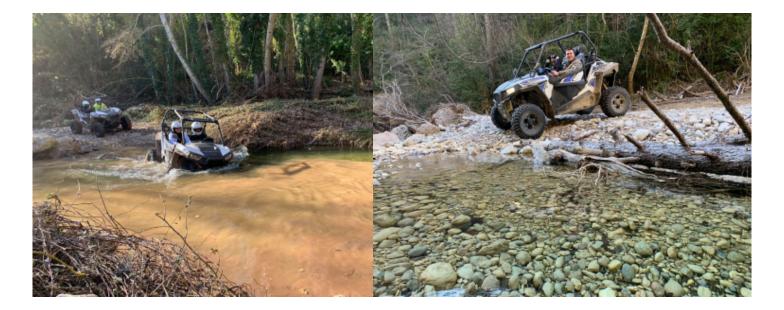

# Do you want to discover Catalonia and Pyrinees in a different way?

We propose you this destination on Polaris RZR 900 cc An incredibly powerful machines

Two-day trip in a high-end Buggy, Polaris Rzr 900 S, a medium-high level trip for people already experienced in driving off-road vehicles, long stages of approximately 165 km per day. Each Buggy equips a Garmin Montana 600 GPS with Traks and Way Points for more driver autonomy, All the elements of the trip are planned and organized.

## 1 - Castellfollit del Boix - Solsona - 165

Departure at 9:30 in the morning after breakfast from the Masia Can Gall in Castellfollit del Boix towards Solsona, Sant Pons Reservoir, Sant LLorens de Morunys, Coll de Jou, Port del Comte. Lunch at the Cal Avet Restaurant. After lunch we went up to the top of Port del Comte, Pla de Bacies with spectacular views, then we went down to Canalda, Timoneda, LLadurs and the end of the stage in Solsona, Hotel Garn Sol or similar.

### 2 - Solsona - Castellfollit del Boix - 165

After breakfast departure north direction, LLadurs, Timoneda, Oden, from this strong point ascent to the highest of the Alinya mountains, then we go down to the Oliana reservoir, Oliana, lunch in Pinós, Sant Pera Sallavinera, Massana, and Final at the Masia Can Gall in Castellfollit del Boix.