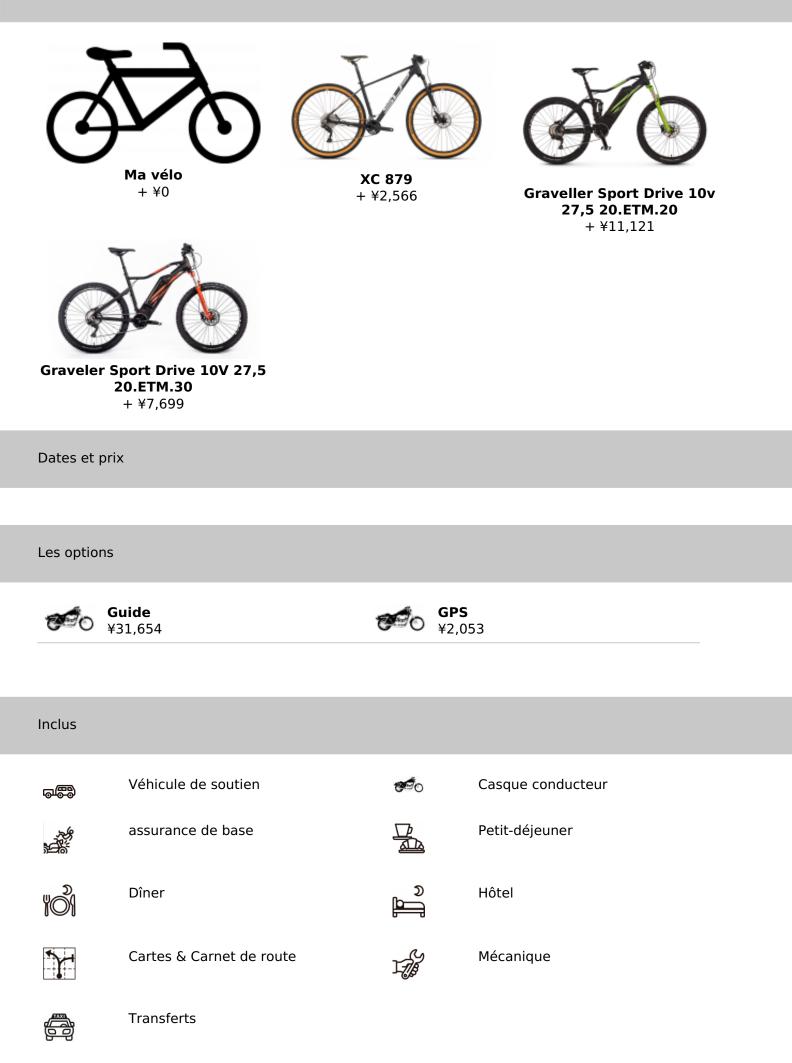

## Non inclus

|            | Guide                              | 100        | Boissons avec de l'alcool       |
|------------|------------------------------------|------------|---------------------------------|
| Ð          | Dépôt sous caution                 |            | Equipement de protection enduro |
| *0         | Equipement de froid<br>extrême     | <u>M</u>   | Ferris                          |
| N N        | Vols                               |            | impôts locaux                   |
| iối        | Déjeuner                           | <b>6</b> 0 | Location de vélos               |
| <b>6</b> 0 | Retour de vélo à l'origine         |            | Entrées Parcs Nationaux         |
| đ          | Boissons sans alcool Eau<br>- Café | Ŀġ         | Snacks pour la route            |
|            | Parking                            | ₫ <b>+</b> | Essence et huile                |
| [ø]#       | Photo - Vidéo souvenir             | <b>6</b> 0 | Vélo de rechange                |
| <b>O</b>   | Pourboire                          |            | Visa                            |
|            |                                    |            |                                 |