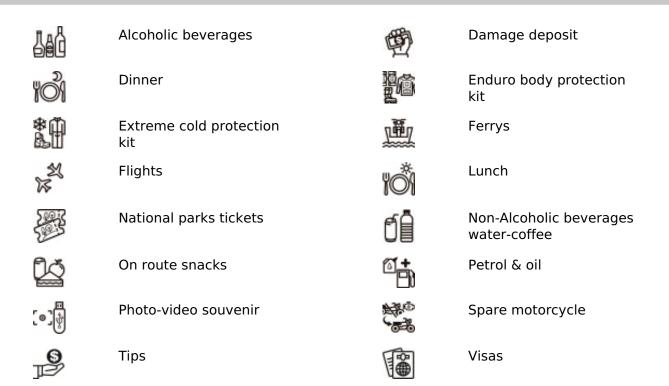

2x motorcycles in double room | 1x person, 1x motorcycle in single room |
|----------------------------|-----------------------------------------|------------------------------------------|-----------------------------------------|
| 2025-12-07 -<br>2025-12-17 | £1,984.19                               | £2,882.69                                | £3,144.75                               |
| 2026-01-11 -<br>2026-01-21 | £1,984.19                               | £2,882.69                                | £3,144.75                               |

prices per person

# Included



Guide



Basic insurance



Hotel



Maps & Roadbook



Local taxes

Breakfast

Support vehicle





Mechanic



Motorcycle rental

Motorcycle return to



origin



**Parking** 



**Transfers** 

#### Not included



# Other information

Participants (Pilots): Minimum: 4, Maximum: 7

Required Driving Skills: The journey requires experience on gravel routes and basic knowledge of sand, as well as physical endurance.

Proven experience on gravel/grass.

Weather and Travel Season: We are crossing half a continent through deserts and temperate zones up to the Arctic zone of Tierra del Fuego, so we need to be prepared for all climates, from dry and hot to heavy rain and cold winds. Probability of adverse weather and strong winds.

We aim to schedule our trips during the best season, in this case, the northern summer. However, rain, winds, and cold are inevitable

ATTENTION: The prices in this catalog are indicative and may vary significantly depending on the number of people in the group, travel date, ava