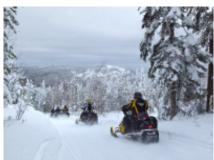

#### 2 - Lac Taureau - Lac Taureau - 80

Lac Taureau Regional Park (80 km) After the guide's briefing, the big snowmobile outing will take place at the end of the morning. First day at the majestic Lac Taureau. This vast body of water turns into a true white desert in winter, and the vast wilderness of the Haute-Matawinie is perfect for snowmobiling expeditions. You will then stay at a spectacular log cabin inn.

## 5 - Sainte-Catherine-de-la-Jacques-Cartier - Saint-Paulin - 180

Sainte-Catherine de la Jacques Cartier / Saint-Paulin (180 km) After a hearty breakfast, you will depart to discover a new route to reach Mauricie, between panoramic trails and diverse landscapes, arrive at your accommodation in the afternoon for a unique experience marked by pleasure and change of scenery.