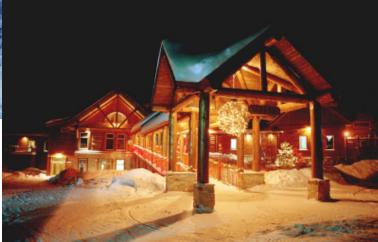

#### 3 - Lac Taureau - Saint-Alexis-des-Monts - 121

Saint-Michel-des-Saints / Saint-Alexis-des-Monts (121 km) The adventure continues through the rugged territories of the Réserve faunique Mastigouche. Your destination is the famous Sacacomie hotel where you will experience the Geos Spa, a unique spa concept in Canada.

- 4 to 6 hours of activities

- Accommodation: Hotel Sacacomie