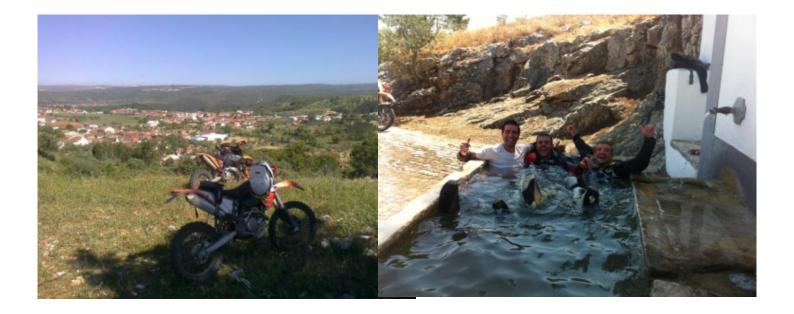

# Motorcycle Enduro off Road tour Portugal Lisbon

**Duration Difficulty Support vehicle** 

6 días Normal-Hard Nej

Language Guide

en,es Ja

If you want to ride an economic enduro motorcycle tour and close to home, Portugal is your destination, we will discover incredible places and we will ride by areas used in the national enduro of Portugal.

We have the Yamaha Wr 250 cc and 450 cc, we will sleep in a charming rural hotel, and lunch and dinner will be hard to forget

1 - - Santarem -

2 - Santarem - Santarem - 160 km

3 - Santarem - Santarem - 150 km