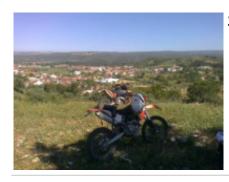

# Motorcycle Enduro off Road tour Portugal Lisbon

**Duration Difficulty Support vehicle** 

6 días Normal-Hard Nej

Language Guide

en,es Ja

If you want to ride an economic enduro motorcycle tour and close to home, Portugal is your destination, we will discover incredible places and we will ride by areas used in the national enduro of Portugal.