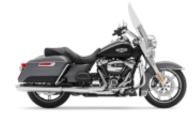

**Monster 797** + \$405.43

Multistrada 950 V2 + \$405.43

Road King Street Classic Class + \$695.02

Scrambler Icon 800 + \$231.67

R 1200 RT

+ \$463.34

**F 850 GS** + \$231.67

**R 1250 RT** + \$579.18