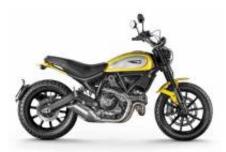

**Monster 797** + \$405.43

Multistrada 950 V2 + \$405.43

Road King Street Classic Class + \$695.02

Scrambler Icon 800 + \$231.67

R 1200 RT

+ \$463.34

**F 850 GS** + \$231.67

**R 1250 RT** + \$579.18