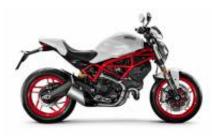

**Monster 797** + \$405.43

Multistrada 950 V2 + \$405.43

Road King Street Classic Class + \$695.02

Scrambler Icon 800 + \$231.67

R 1200 RT

+ \$463.34

**F 850 GS** + \$231.67

**R 1250 RT** + \$579.18