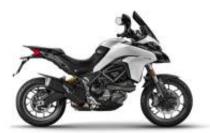

**Monster 797** + \$405.43

Multistrada 950 V2 + \$405.43

Road King Street Classic Class + \$695.02

Scrambler Icon 800 + \$231.67

R 1200 RT

+ \$463.34

**F 850 GS** + \$231.67

**R 1250 RT** + \$579.18