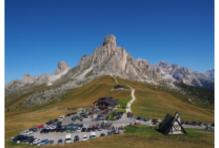

The Dolomites, the mountains par excellence, characterized by a pinkish white that takes on different colors depending on the time of day, are the destination of this autonomous trip. An experience for continuous alpine hunting passes through many of these famous, others a little less, going through some of the most beautiful and suggestive natural contexts, recognized as a World Heritage Site by UNESCO. An itinerary of a few days where the pleasure and joy of riding a motorcycle become a daily and satisfying necessity, which can only partially, although in a somewhat impressed way, be tempered by the spectacular nature of the landscapes. It is possible to extend the experience with a few more days available: one for one of Europe's smooth roads, the Stelvio Pass, which will be forced to include the Gavia Pass, our favorite; the other for a panoramic loop of Lake Garda, one of the most popular tourist destinations, surrounded by rugged mountains.