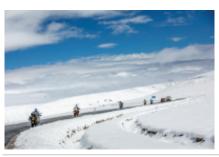

Start from Lhasa and cross the hinterland of Ali and Qiangtang grassland, head for the most beautiful lakes. You can see various lakes, holy snow mountain and wild animals along the route with average altitude of 4,500 meters, moreover, the passes with altitude above 5,000 meters can be seen everywhere. Need to ride a long distance from one staging post and accommodation to the next one because of this is a secluded region.

Not everyone has the opportunity to see the most magnificent scenery. This tour will be a challenge to riders' courage and willpower, your motorcycle tour experience must be enhanced by this tour.