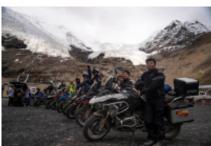

Start from Lhasa and cross the hinterland of Ali and Qiangtang grassland, head for the most beautiful lakes. You can see various lakes, holy snow mountain and wild animals along the route with average altitude of 4,500 meters, moreover, the passes with altitude above 5,000 meters can be seen everywhere. Need to ride a long distance from one staging post and accommodation to the next one because of this is a secluded region.