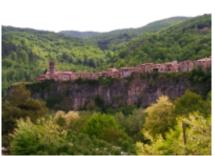

On this route, the beauty of the surroundings impresses the visitor who discovers a new landscape at every turn. Small towns -with its Romanesque bell tower in the center-, scattered among soft, green mountains... time stands still and only the gentle rolling of the bicycle breaks the silence.

#### HIGHLIGHTS

- Towns of Besalú, Castellfollit de la Roca, San Feliu de Pallerols, Santa Pau, Hostalets d'en Bas and other towns with medieval reminiscences.
- Route through the Carrilet to Olot.
- Guided tour (optional) Girona old town, visiting Arab Baths, Call Jueu and the Cathedral
- Volcanoes such as Montsacopa, Santa Margarida, Cruscat, and the enormous Basaltic Coladas in Sant Joan les Fonts.
- Olot and its surroundings.
- Lake Banyoles and surroundings (Les Estunes)