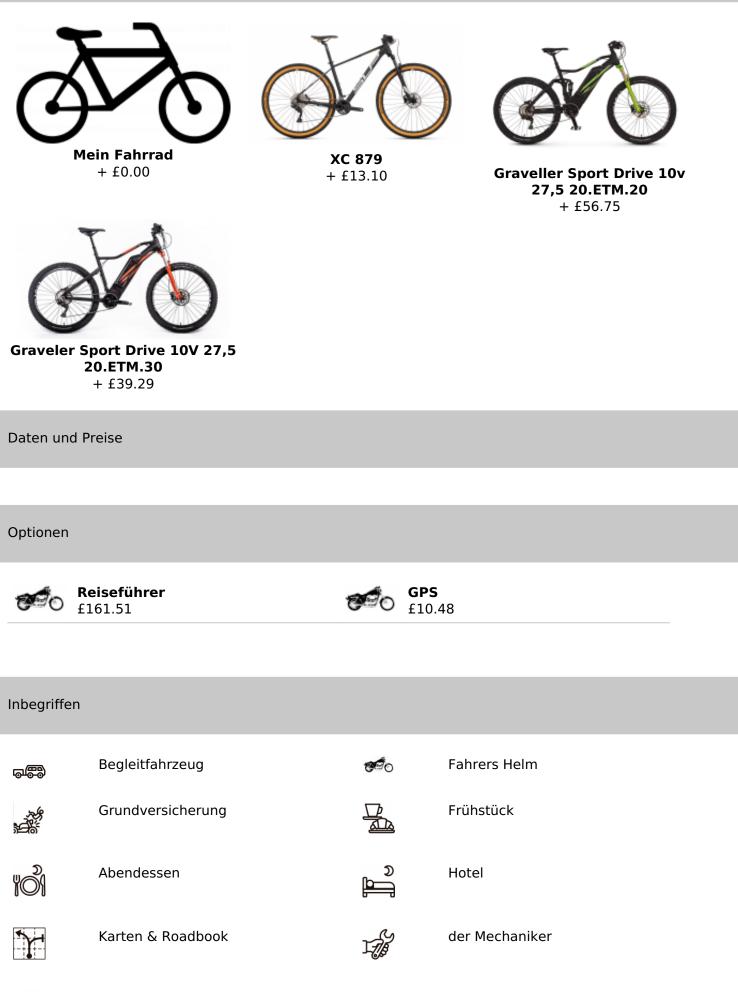

With most breakfasts and dinners included, with a support vehicle that will accompany you during the route, with luggage transport, with maps and tracks... and cozy local accommodations, this experience will be especially remembered in your hearts.

### Nicht inbegriffen

| Q<br>L<br>L | Reiseführer                              | Lan        | Trinkt mit alkohol              |
|-------------|------------------------------------------|------------|---------------------------------|
| ġ           | die Beschädigung<br>Kaution              |            | Die Enduro-<br>Schutzausrüstung |
| *Ĥ          | Extrem kalte Ausrüstung                  |            | Ferris                          |
| N N         | Flüge                                    | <b>1</b>   | Lokale Steuern                  |
| ĬŎĬ         | Essen                                    | <b>6</b> 0 | Fahrradverleih                  |
| <b>6</b> 0  | Fahrrad Rückkehr zum<br>Ursprung         |            | National Parks Karten           |
| đ           | Alkoholfreie Getränke<br>Wasser - Kaffee | Ŀğ         | On route snacks                 |
| ₽⋑          | Parken                                   | <b>4</b>   | Benzin & Öl                     |
| [@]         | Foto - Video<br>Reiseandenken            | <b>6</b> 0 | Ersatzrad                       |
| e<br>F      | Tipps                                    |            | Visa                            |