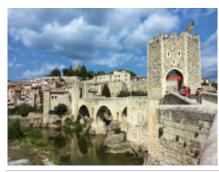

#### HIGHLIGHTS

- Towns of Besalú, Castellfollit de la Roca, San Feliu de Pallerols, Santa Pau, Hostalets d'en Bas and other towns with medieval reminiscences.
- Route through the Carrilet to Olot.
- Guided tour (optional) Girona old town, visiting Arab Baths, Call Jueu and the Cathedral
- Volcanoes such as Montsacopa, Santa Margarida, Cruscat, and the enormous Basaltic Coladas in Sant Joan les Fonts.
- Olot and its surroundings.
- Lake Banyoles and surroundings (Les Estunes)