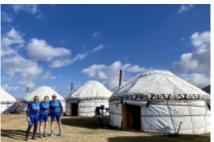

Kyrgyzstan- a "Terra Incognita" for most of foreign tourists is a small mountainous country in Central Asia. Kyrgyzstan (or Kirguizstan) is a contry with pristine natural landscapes and nomadic lifestyle waiting to be discovered by real adventure-lovers and thrill-seekers. The trail traversing majestic Tian-Shan mountain range crosses vertiginous mountain passes with very diverse terrain. The landscapes ranging from lush mountain valleys with alpine lakes, glaciers, coniferous forests and rushing currents to desert areas with beautiful canyons and moon-like landscapes. On this trip you will not only enjoy cycling through virgin alpine landscapes but also will get to learn about the life of kyrgyz herders. They put up their yurts in high-altitude pastures and stay there with their horses, sheep and yaks. This trip will present hundreds of incredible photo opportunities and leave you with many new experiences, stories and lifelong memories.