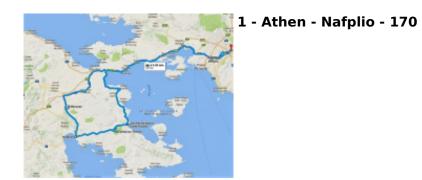

**Nafplio - Epidaurus, and Mycenae**. Two-day unguided motorcycle tour that will lead you to three of the most famous sites in Greece. We will meet and greet you in our head offices where you will get acquainted with your BMW rental motorbike. After a small presentation about the tour and the itinerary, you will be ready to begin the motorcycle tour. All destinations and points of interest will be uploaded to your phone or given in a printed copy.

### **Corinth Canal**

You will start your moto tour via the Saronic Gulf coastal route and you will have a brief stop at <u>Isthmia- Corinth Canal</u>. A marvel of architecture constructed in the 1800s alloyed the connection of the Gulf of Corinth with the Saronic Gulf in the Aegean Sea. It cuts through the narrow Isthmus of Corinth and separates the Peloponnese from the Greek mainland, arguably making the peninsula an island. The canal was dug through the Isthmus at sea level and has no locks. It is 6.4 kilometers in length and only 21.4 meters wide at its base.