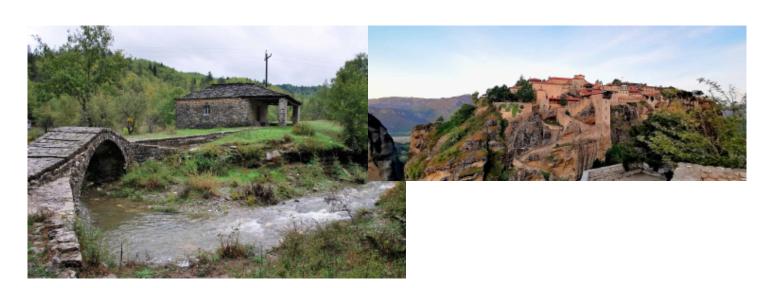

#### Zagorochoria:

A land where natural beauty exceeds imagination. Zagorohoria are considered to be some of the best-preserved villages in Greece. Our motorcycle tour will guide you through some of the most popular and scenic of them. The cosmopolitan Aristi, the mysterious Papiggo, the scenic Kipoi with the famous stone bridges, the serene Monodendri and the enigmatic Vovousa are just some small examples of the places that we will visit.