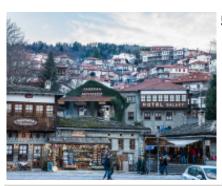

#### Ioannina:

Ioannina, the capital of <u>Epirus</u>, spreads out around the imposing Lake <u>Pamvotida</u>. Its still waters and the nameless <u>small island</u>, create a wonderful collage of colors around which the entire area lives and breathes. Ioannina was always multicultural, dominated mainly by Christian, Islamic and Jewish influences. This coexistence of cultural influences is clearly evident in the historic city center. Wonderful buildings like the House Matei Hussein, the Ottoman mosque of Veli Pasha and the entire historic centre of the town are unique attractions.