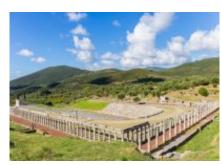

In Karytaina you'll be impressed by the architecture as well as the amazing castle one of the well-fortified in the Peloponnese.

Messene located at the south west of the Peloponnese will simply captivate you. Its vast olive groves, rivers, mountains, gorges and coves coupled with exquisite sandy beaches will realize every travelers dream. Ancient Messene, where Nestor ruled, is a stunning site that lies in a serene valley, surrounded by the Arcadian Mountains on one side and the Mediterranean Sea on the other; a truly a spectacular setting. The remains of this tremendous ancient city are complete with a grand ancient stadium, an **Ancient Agora**, an ancient theatre with a capacity of up to ten thousand spectators, and a fountain house. It is so well-maintained that you can easily envision the city in all of its glory. There is also a museum located directly next to the archeological site, which is home to the thousands of findings uncovered by archaeologists.