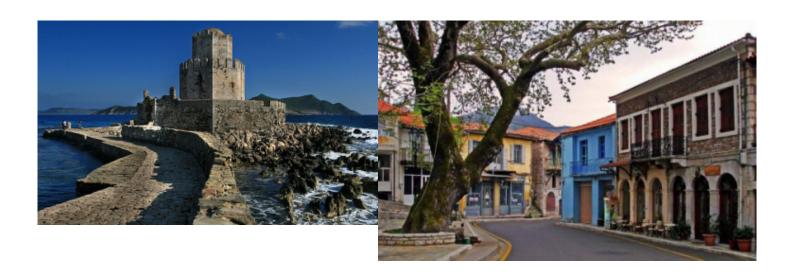

Methoni and Koroni will simply leave you in awe. The castles of Methoni and Koroni-actually a fortified city- are some of the most important and most beautiful castles in Greece. Methoni was built by the Venetians after 1209 at a strategic location, on a rock penetrating the sea and is separated from the land by an artificial moat whereas Koroni existed since 7th Century AD and reconstructed by the Venetians in the 13th Century

Nowadays both fortresses, even though in ruins, continue to be impressive and will simply mesmerize you.

All these and much more will accompany the traveler who decides to participate in this spectacular 4 day motorcycle tour.