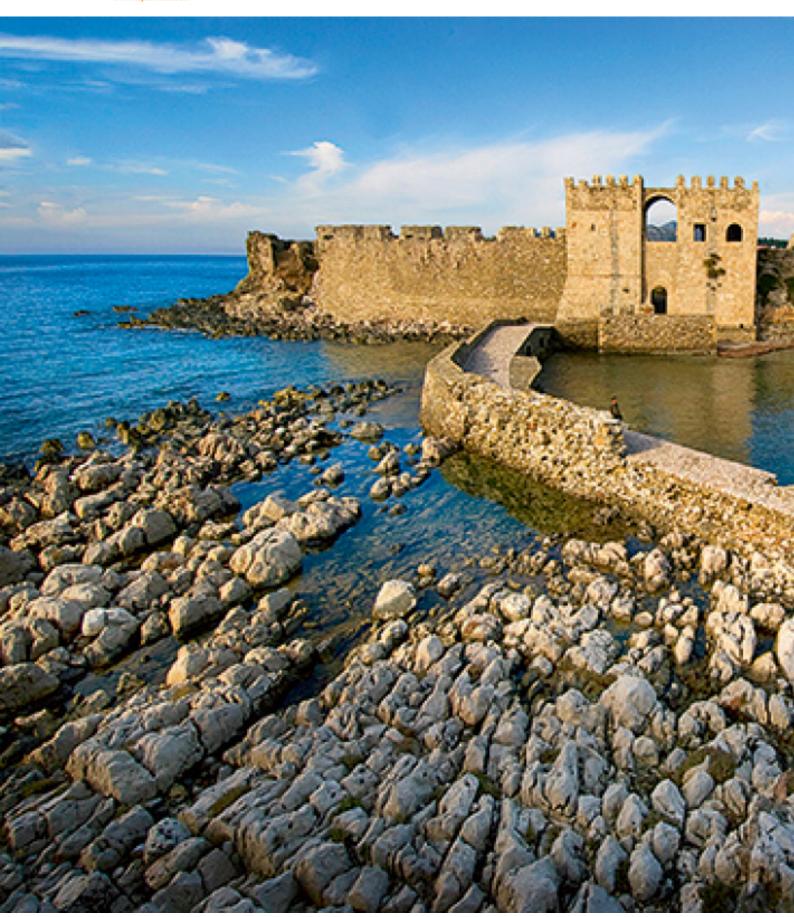

Methoni and Koroni will simply leave you in awe. The castles of Methoni and Koroni-actually a fortified city- are some of the most important and most beautiful castles in Greece. Methoni was built by the Venetians after 1209 at a strategic location, on a rock penetrating the sea and is separated from the land by an artificial moat whereas Koroni existed since 7th Century AD and reconstructed by the Venetians in the 13th Century

Nowadays both fortresses, even though in ruins, continue to be impressive and will simply mesmerize you.

All these and much more will accompany the traveler who decides to participate in this spectacular 4 day motorcycle tour.