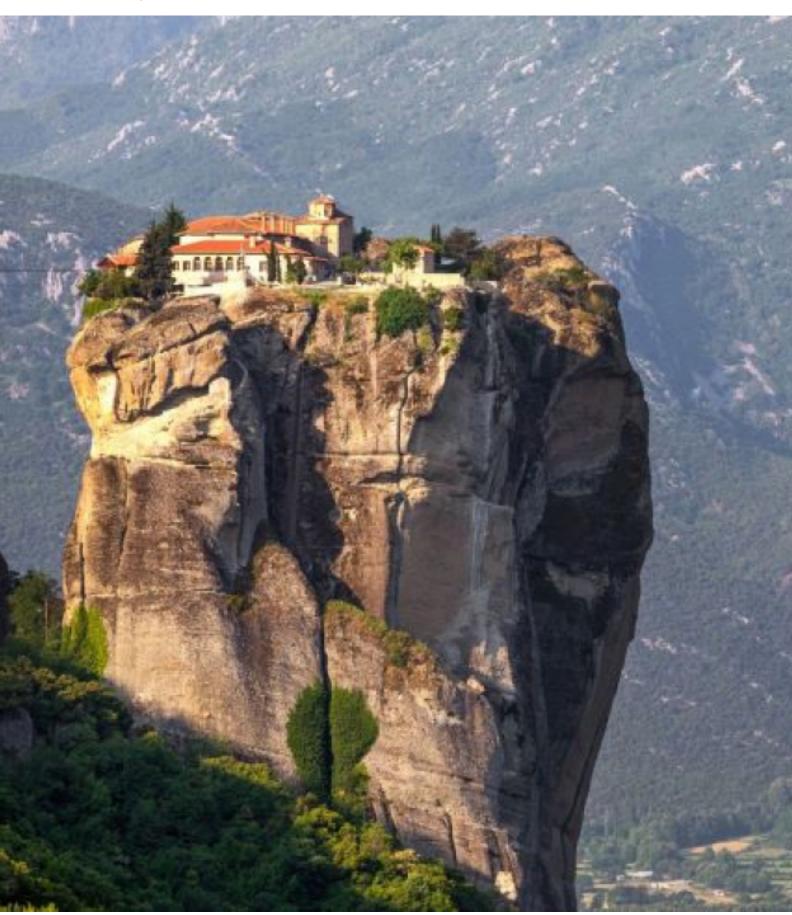

A few miles away lies the town of Kalabaka, best known for the location of Meteora (UNESCO World Heritage site since 1988). They are built on the north-western edge of the Plain of Thessaly. Meteora is a complex of monasteries built 400 meters above the ground on massive stone pillars. It is one of Christianity's holiest places and attracts thousands of visitors year after year. The visitors get mesmerized by the size of the rock formations as well as the spectacular beauty and serenity originating from the Monasteries for those who seek spiritual enlightenment.