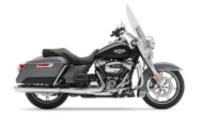

14 - Monterey - Pismo Beach - 243 km

15 - Pismo Beach - Los Angeles - 360 km

📕 16 - Los Angeles - Los Angeles - 0 km

Road King Street Classic Class + \$0.00

**Sportster 1200** + \$0.00

Road Glide + \$0.00

Street Glide GPS Incl. Street Touring Class + \$0.00

Motorcycles: The Harley Davidson Electra model has 2 hard cases + 1 rear trunk.

The model has two RoadKing hard cases and the Heritage Softail has 2 leather saddlebags. Both models have a rear rack where it can be attached to suitable backpack straps.