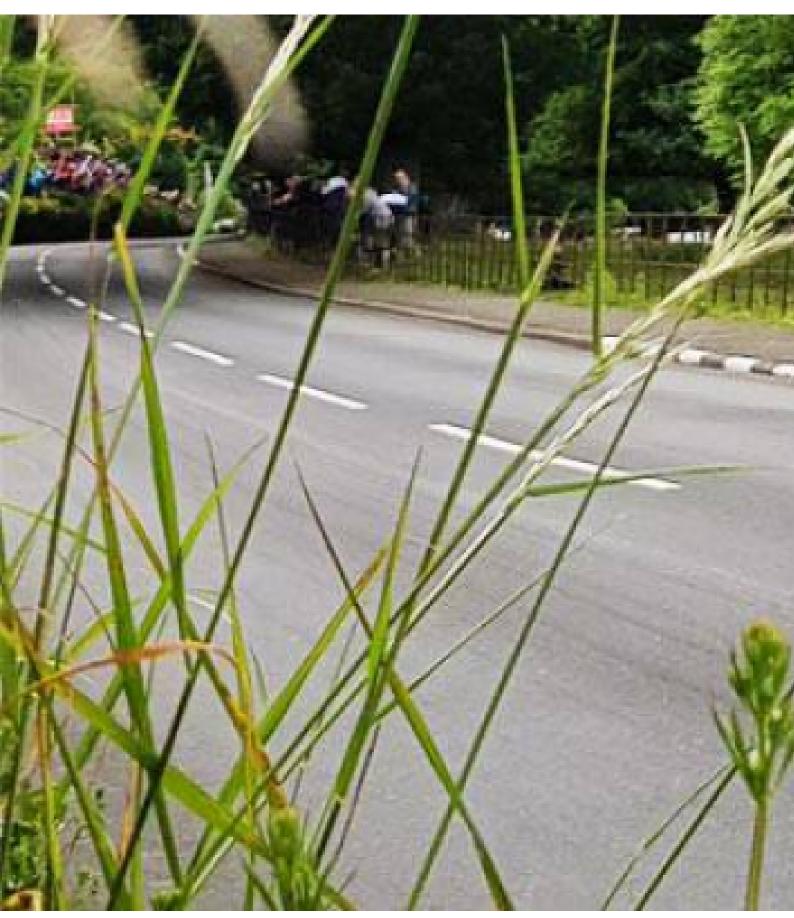

Observe the different points of the Island with changing curves and conditions, which make the TT something unique in the world.

The 22 km wide by 52 km long of the island makes it an ideal place for the practice of the race, and also allows you to see it from the windows of your hotel or even having a beer at the door of any Pub.

Douglas: Both incidents related to visitor safety occur rarely in the capital as well as throughout the Island, and it is considered a safe place to stay.

Tourism: If you wish and have time, Man offers great places to visit related to the motor: TT Museum (Isle of Man Motor Museum), Murray's Motorcycle Museum, A.R. Motorcycle Collection, Jurby Transport Museum.