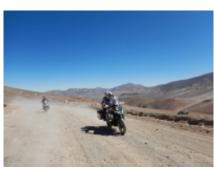

#### 1 - Copiapó - Copiapó - 330

COPIAPO AIRPORT – COASTAL ROUTE This day we are waiting for you at 10:30 a.m. tomorrow at the Copiapo airport, together with your motorcycle. The route will take us to the combination perfect between the desert and the sea, we will travel beautiful beaches to Bahía Salada. we will cross the driest desert in the world, through innumerable ravines to enjoy the amazing phenomenon of the Blooming Desert. We will arrive at the hotel in the afternoon. 330 km (80% On / 20% Off Road)

#### 4 - Copiapó - Copiapó - 190

COPIAPO – ENGLISH BAY - AIRPORT Today the desert landscapes will follow us surprising, we will leave for the mythical sea of dunes towards the mine of the 33. Then we will leave for Bahía Inglesa where we will have lunch The return will be made at the airport, where we will load the motorcycles. 192 km (66% On /34% Off Road)