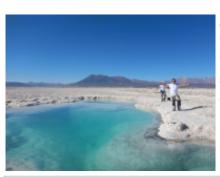

# 3 - Copiapó - Copiapó - 490

COPIAPO - PEDERNALES SALT FLAT - We will leave early for Inca de Oro, old and important mining center. Later We will go to the highlands towards the Salar de Flints. We will live the experience of walking through a salt flat over 3300 meters of altitude to see its lagoon La Turquesa, which is part of a series of altiplanic lagoons of varied colors. Then we will go down to arrive in the afternoon to Copiapó. 490 km (80% On / 20% Off Road)