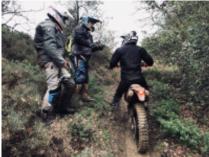

8 DAYS / 7 NIGHTS / 5 DAYS on a motorcycle

This 8-day Enduro Tour will give you exciting experiences as it combines Enduro tracks with archaeological and historical visits.

For three full days you will enjoy the best trails, riding the latest KTM bikes (2022 models) through tracks, roads, dry and not so dry rivers, while enjoying different terrains and different levels of difficulty.

After this day of rest we still have two more days of the route, traveling through different terrains, muddy, gravel, rocky, fast or slow, but always exciting, to enjoy the landscape and all its richness in culture and nature.